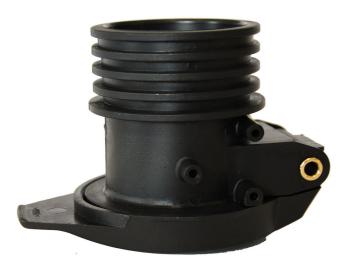

## Flap Valve, KV

Valve for welding, cleaning and grinding.

Suited for welding, cleaning and grinding where automatic valves are not required. The flap valve is made of electrically conductive plastic material.

The flap valve kits come in four versions:

To fit 63 mm piping system, wall mounted on suction pipe

To fit 63 mm piping system, hanging on vacuum hose

| Product name               | Flap Valve, KV  |
|----------------------------|-----------------|
| Suitable markets (Nordfab) | Europe (non UK) |
| Diameter A                 | 50              |

## Flap Valve, KV

| Image | Short description                | Legacy Item No. | Weight | Model    |
|-------|----------------------------------|-----------------|--------|----------|
|       | HV Flap Valve with hose coupling | 40146455        | 0      | 40146455 |
|       |                                  |                 |        | 40141500 |
|       |                                  |                 |        | 40146180 |
|       |                                  |                 |        | 40146457 |
|       |                                  |                 |        | 40146370 |
|       | KV50 cpl                         | 40146450        | 0,50   | 40146450 |