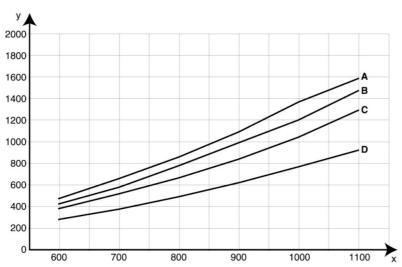

X: airflow m³/h, Y: static pressure Pa, A = 4 m horizontal, B =

4 m vertical, C = 3 m, D = 2 m