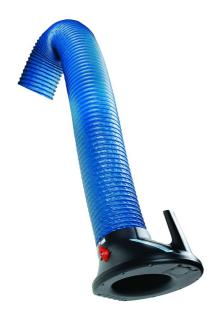

The Original arm is the perfect extractor for capturing welding smoke, fumes and dust in workshops

The Original welding fume extraction arm is the perfect solution for extracting welding smoke, fumes and dust in workshops. Our extractor's patented design ensures optimum fume and dust capturing capacity and maneuverability. The extraction hood has integrated easy-to-reach buttons for lighting and fan control. The extractor is suspended by a swivel, which allows the product to rotate 360 degrees. This makes the extraction arm flexible in all directions and very simple to position. The Original extraction arm can be mounted in combination with different brackets, extension arms, on exhaust rails or on fixed or portable filter equipment. The product is equipped with a damper in the hood as standard. The welding fume extraction arm is available in lengths from 2-5 m (6,6-16 ft), and can be mounted on a ceiling, wall or bench or to an extension bracket. A wide range of accessories give unlimited possibilities to match the needs at any workplace.