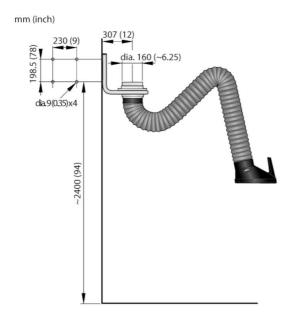

- A swivel allows the product to rotate 360 degrees
- Flexible extractor in all directions and simple to position.
- Damper in the hood as standard
- Thousands of installations worldwide

| Product name                 | Extraction Arm Original |
|------------------------------|-------------------------|
| Noise level (dB(A))          | 63-75                   |
| Installation                 | [Indoor]                |
| Application                  | [dust], [fumes]         |
| Fume temperature             | Max 70° Celsius         |
| Extraction arm diameter (mm) | 160                     |
| Airflow (m³/h)               | 700-1000                |
| Diameter, hose (mm)          |                         |