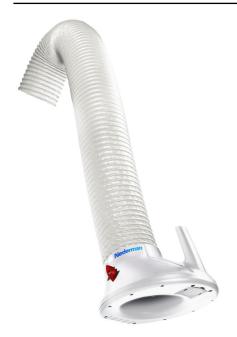

Corrosive resistant dust extraction arm specially designed for working environments with fumes, vapors or non explosive dust

Specially designed for working environments with fumes, vapours or non explosive dust. The arm has extended corrosion protection since all aluminium details including the arm are anodised. Typical workplaces are the food, pharmaceutical and chemical industries, and any other industry where an easily positioned corrosion-resistant.

- Swivel allows the product to rotate 360°
- Flexible in all directions and simple to position.
- Equipped with a damper in the hood as standard
- The hood can be tilted in all directions
- The product can be mounted in combination with different brackets, extension arms, on a rail system or on fixed or mobile filter equipment.