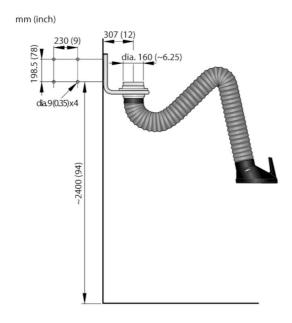

| Product name                 | Extraction Arm Original CR |
|------------------------------|----------------------------|
| Noise level (dB(A))          | 63-75                      |
| Installation                 | Indoor                     |
| Fume temperature             | Max. 70° C                 |
| Extraction arm diameter (mm) | 160                        |
| Airflow (m³/h)               | 700-1000                   |
| Colour                       | White                      |
| Diameter, hose (mm)          |                            |

| Description                     | Arm length (m) | Weight (kg) | Model    |
|---------------------------------|----------------|-------------|----------|
| Original arm CR 2m              | 2              | 11          | 10532535 |
| Original arm CR 3m              | 3              | 13          | 10532235 |
| Original arm CR 4m (Vertical)   | 4              | 16          | 10532335 |
| Original arm CR 4m (Horizontal) | 4              | 16          | 10532435 |