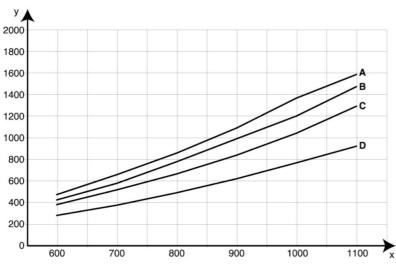

X: airflow m³/h, Y: static pressure Pa, A = 4 m horizontal, B =

4 m vertical, C = 3 m, D = 2 m