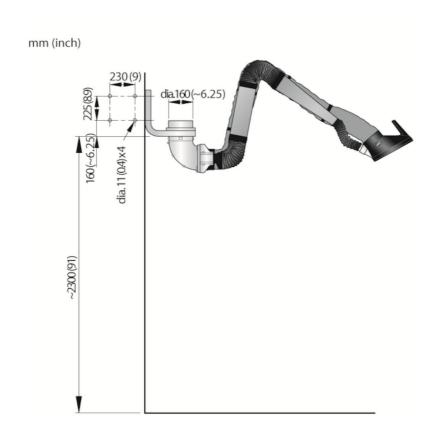

The hose, 160 mm in diameter (6,3"), in combination with the external arm system, provides a high air flow and a low pressure drop. Nederman NEX MD is thus perfect in medium to heavy duty applications. The arm is available in four lengths, 2-5 m (6.6-16 ft).

( (

| Description          | Arm length (ft) | Weight (lbs) | [model]  |
|----------------------|-----------------|--------------|----------|
| Extractor arm NEX MD | 7               | 35           | 10561032 |
| Extractor arm NEX MD | 10              | 44           | 10561132 |
| Extractor arm NEX MD | 13 ft 1in       | 60           | 10561232 |
| Extractor arm NEX MD | 16 ft 4in       | 71           | 10561332 |