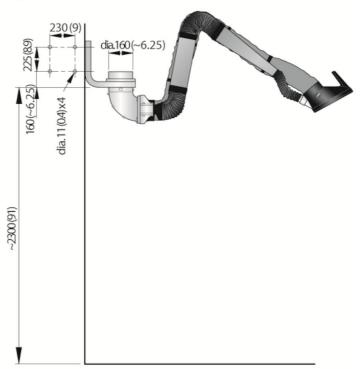

r 40-600 Pa                                 | 10375374 |
|                               | Support 1m NEX                                              | 10512732 |
|                               | Support 2m NEX                                              | 10512832 |
|                               | Kit extension NEX MD/HD 1m                                  | 10510332 |
| 00                            | Kit extension NEX MD/HD 2m                                  | 10510432 |
|                               | Electrical Control Box for Light Kit, 115/230V Single Phase | 89115569 |
|                               | Electrical control box for light pkge, 230/460V Three Phase | 89115570 |

### Extraction Arm NEX MD



A: 5 m, B: 4 m, C: 2 m and 3 m

#### Extraction Arm NEX MD

mm (inch)