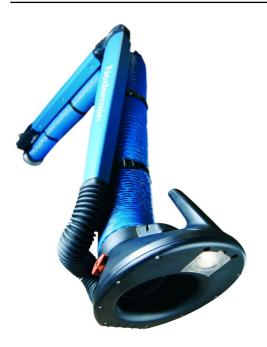

### Extraction Arm NEX MD

### With high air flow and low pressure drop NEX MD extraction arm is perfect in medium to heavy duty welding fume and welding dust applications

NEX MD welding fume extraction arms are the top of the range arms when it comes to high airflows and extraction of media with higher temperatures than normal. The weld fume extractors are specially designed for working environments with very heavy smoke, vapours or non explosive dust. Typical workplaces are the metal fabrication industry or other type of industries where the need for extraction with large airflows is needed.

The applications can be welding, laser or hand plasma cutting, metal spraying, grinding where lots of spatter is generated, or other industrial processes where a perfect balanced and easily positioned extraction arm is required. Nederman NEX MD is an welding fume and welding dust extraction arm that also has a newly designed hood.

The hose, 160 mm in diameter (6,3"), in combination with the external arm system, provides a high air flow and a low pressure drop. Nederman NEX MD is thus perfect in medium to heavy duty applications. The arm is available in four lengths, 2-5 m (6.6-16 ft).