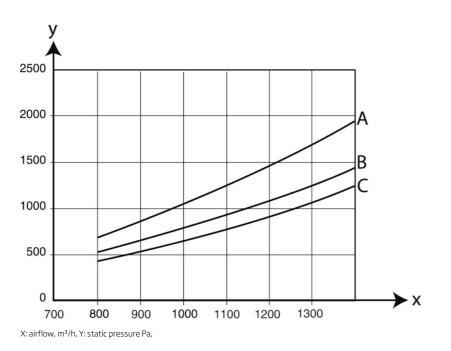

| 10375373 |
|                               | Airflow indicator 40-600 Pa                                 | 10375374 |
|                               | Support 1m NEX                                              | 10512732 |
|                               | Support 2m NEX                                              | 10512832 |
|                               | Kit extension NEX MD/HD 1m                                  | 10510332 |
| 00                            | Kit extension NEX MD/HD 2m                                  | 10510432 |
|                               | Electrical Control Box for Light Kit, 115/230V Single Phase | 89115569 |
|                               | Electrical control box for light pkge, 230/460V Three Phase | 89115570 |

### Extraction Arm NEX MD



A: 5 m, B: 4 m, C: 2 m and 3 m

#### Extraction Arm NEX MD

mm (inch)