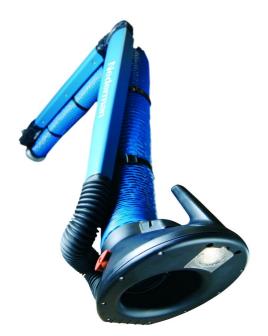

With high air flow and low pressure drop NEX MD extraction arm is perfect in medium to heavy duty welding fume and welding dust applications

NEX MD welding fume extraction arms are the top of the range arms when it comes to high airflows and extraction of media with higher temperatures than normal. The weld fume extractors are specially designed for working environments with very heavy smoke, vapours or non explosive dust. Typical workplaces are the metal fabrication industry or other type of industries where the need for extraction with large airflows is needed.

The applications can be welding, laser or hand plasma cutting, metal spraying, grinding where lots of spatter is generated, or other industrial processes where a perfect balanced and easily positioned extraction arm is required. Nederman NEX MD is an welding fume and welding dust extraction arm that also has a newly designed hood.