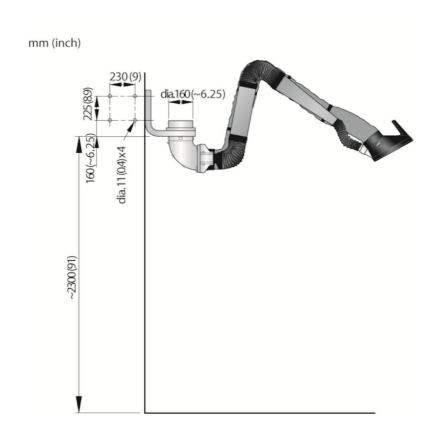

The hose, 160 mm in diameter (6,3"), in combination with the external arm system, provides a high air flow and a low pressure drop. Nederman NEX MD is thus perfect in medium to heavy duty applications. The arm is available in four lengths, 2-5 m (6.6-16 ft).

| Product name                 | Extraction Arm NEX MD |
|------------------------------|-----------------------|
| Noise level (dB(A))          | 63-66                 |
| Installation                 | Indoor                |
| Fume temperature             | Max 70° C (158 F)     |
| Extraction arm diameter (mm) | 160                   |
| Airflow (m³/h)               | 900 - 1300            |
| Colour                       | Blue                  |
| Diameter, hose (mm)          |                       |