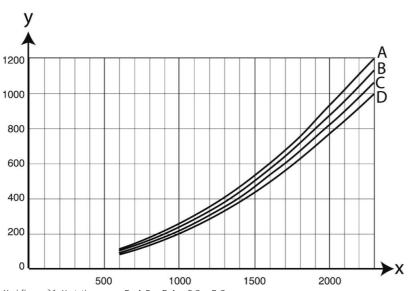

| Kit extension NEX MD/HD 2m              | 10510432 |





X: airflow, m³/h, Y: static pressure Pa, A: 5 m, B: 4 m, C: 3 m, D: 2 m  $\,$