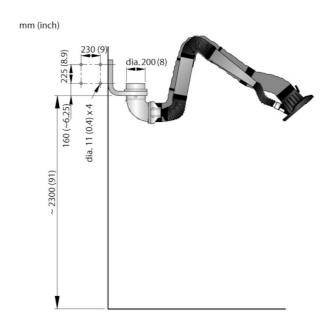

The NEX HD welding fume and dust extraction arm is also available with a patented hood design. The hood, made of aluminium, is resistant to high temperatures of extracted air (+120°C) and has a very high capturing capacity. The NEX HD model is ideal for heavy duty welding and where high airflows are demanded. The arm is available in four lengths; 2-5 m (6.6-16 ft).

| Product name                 | Extraction Arm NEX HD |
|------------------------------|-----------------------|
| Noise level (dB(A))          | 66                    |
| Installation                 | [Indoor]              |
| Fume temperature             | Max. 120 °C (248 F)   |
| Extraction arm diameter (mm) | 200                   |
| Airflow (m³/h)               | 1900                  |
| Colour                       | Blue                  |
| Diameter, hose (mm)          | 200                   |