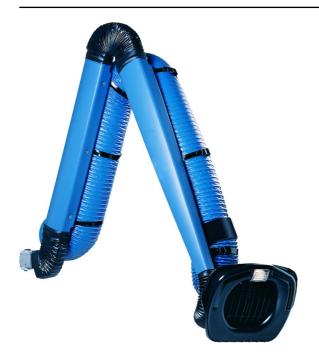

Ideal fume and dust extractor for heavy duty welding and where high airflows are demanded

NEX HD welding fume and dust extraction arms are the top of the range arms when it comes to high airflows and extraction of fume and dust with higher temperatures than normal. The extraction arms are specially designed for working environments with very heavy smoke, vapours and non explosive dust.

The NEX HD welding fume and dust extraction arm is also available with a patented hood design. The hood, made of aluminium, is resistant to high temperatures of extracted air (+120°C) and has a very high capturing capacity. The NEX HD model is ideal for heavy duty welding and where high airflows are demanded. The arm is available in four lengths; 2-5 m (6.6-16 ft).

- Arm is suspended by a robust swivel, which allows the product to rotate 360 degrees
- Flexible in all directions, perfectly balanced and very simple to position
- Support mechanism of the arms are encapsulated which protects against dirt
- Can be mounted in combination with different brackets, extension arms or on exhaust rails