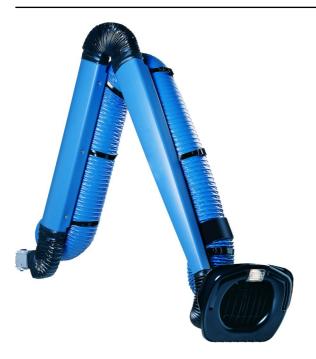

## Extraction Arm NEX HD

Ideal fume and dust extractor for heavy duty welding and where high airflows are demanded

NEX HD welding fume and dust extraction arms are the top of the range arms when it comes to high airflows and extraction of fume and dust with higher temperatures than normal. The extraction arms are specially designed for working environments with very heavy smoke, vapours and non explosive dust.

The NEX HD welding fume and dust extraction arm is also available with a patented hood design. The hood, made of aluminium, is resistant to high temperatures of extracted air (+120°C) and has a very high capturing capacity. The NEX HD model is ideal for heavy duty welding and where high airflows are demanded. The arm is available in four lengths; 2-5 m (6.6-16 ft).