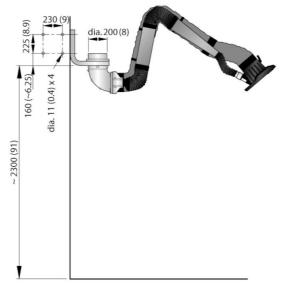

The NEX HD welding fume and dust extraction arm is also available with a patented hood design. The hood, made of aluminium, is resistant to high temperatures of extracted air (+120°C) and has a very high capturing capacity. The NEX HD model is ideal for heavy duty welding and where high airflows are demanded. The arm is available in four lengths; 2-5 m (6.6-16 ft).

#### Extraction Arm NEX HD

mm (inch)