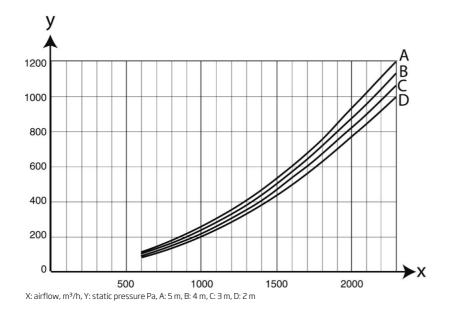

| Product name                 | Extraction Arm NEX HD |
|------------------------------|-----------------------|
| Noise level (dB(A))          | 66                    |
| Installation                 | Indoor                |
| Fume temperature             | Max. 120 °C (248 F)   |
| Extraction arm diameter (in) | 8                     |
| Airflow (CFM)                | 1118                  |
| Colour                       | Blue                  |
| Diameter, hose (in)          | 8 in                  |