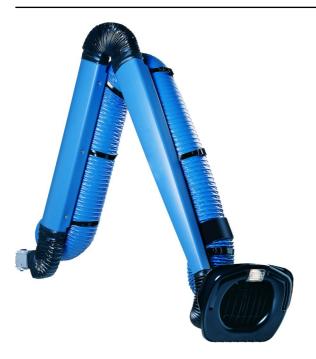

# Extraction Arm NEX HD

Ideal fume and dust extractor for heavy duty welding and where high airflows are demanded

NEX HD welding fume and dust extraction arms are the top of the range arms when it comes to high airflows and extraction of fume and dust with higher temperatures than normal. The extraction arms are specially designed for working environments with very heavy smoke, vapours and non explosive dust.

The NEX HD welding fume and dust extraction arm is also available with a patented hood design. The hood, made of aluminium, is resistant to high temperatures of extracted air (+120°C) and has a very high capturing capacity. The NEX HD model is ideal for heavy duty welding and where high airflows are demanded. The arm is available in four lengths; 2-5 m (6.6-16 ft).