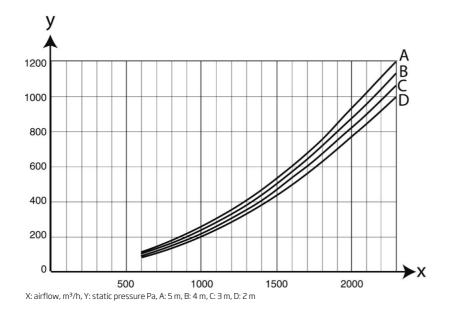

| Product name                 | Extraction Arm NEX HD |
|------------------------------|-----------------------|
| Noise level (dB(A))          | 66                    |
| Installation                 | Indoor                |
| Fume temperature             | Max. 120 °C (248 F)   |
| Extraction arm diameter (mm) | 200                   |
| Airflow (m³/h)               | 1900                  |
| Colour                       | Blue                  |
| Diameter, hose (mm)          | 200                   |