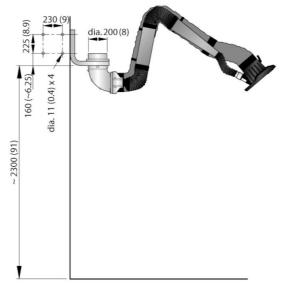

The NEX HD welding fume and dust extraction arm is also available with a patented hood design. The hood, made of aluminium, is resistant to high temperatures of extracted air (+120°C) and has a very high capturing capacity. The NEX HD model is ideal for heavy duty welding and where high airflows are demanded. The arm is available in four lengths; 2-5 m (6.6-16 ft).

### Extraction Arm NEX HD

| Arm length (m) | Weight (kg) | Model    |
|----------------|-------------|----------|
| 3              | 21          | 10560332 |
| 4              | 28          | 10560432 |
| 5              | 33          | 10560532 |
| 2              | 17          | 10560232 |

#### Extraction Arm NEX HD

mm (inch)