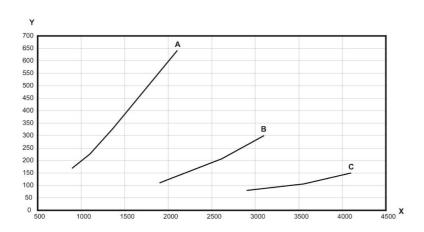

## Welding and Grinding table

X: Airflow, m³/h, Y: Static pressure (Pa), A=900, B=1350, C=2000