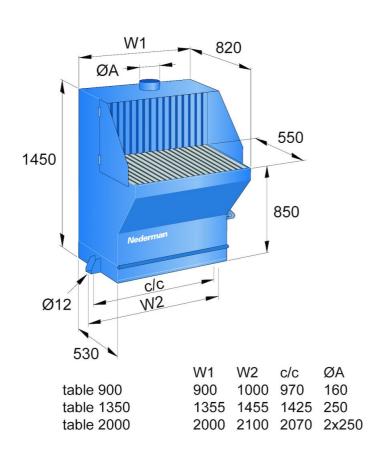

## Welding and Grinding table

| Description                        | Arm length (ft) | Weight (lbs) | Model     |
|------------------------------------|-----------------|--------------|-----------|
| Welding and grinding table 900 mm  | 2 ft 11 in      | 386          | 10500133* |
| Welding and grinding table 1350 mm | 4 ft 5 in       | 573          | 10500233* |
| Welding and grinding table 2000 mm | 6 ft 6 in       | 794          | 10500333* |

<sup>\*</sup>Max. distributed load on the table - 500 Kg NOTE! Welding and Grinding Table is to be securely anchored to the foundation.