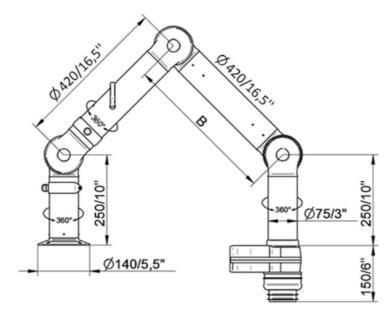

EK 2000 Arm(s): 1 x FX2 50 arm Hood(s): 1 x combination hood Hose: Ø 75 mm (3 inch), 3000 mm (118 inch) length Max. airflow: 100 m3/h (58.8 cfm)

EK 2500 Arm(s): 2 x FX2 50 arm Hood(s): 2 x mini hood Hose: Ø 75 mm (3 inch), 3000 mm (118 inch) length Max. airflow: 75 m3/h (44 cfm)

EK 3000 Arm(s): 1 x FX2 75 arm Hood(s): 1 x mini hood Hose: Ø 100 mm (4 inch), 3000 mm (118 inch) length Max. airflow: 150 m3/h (88.3 cfm)

EK 500

Arm(s):  $1 \times FX 32 \text{ arm}$ Hood(s):  $1 \times \text{dome hood } \frac{1}{2}$ Hose: Ø 45 mm ( $1 \frac{1}{4}$  inch), 3000 mm (118 inch) length Max. airflow: 45 m3/h (26.5 cfm)