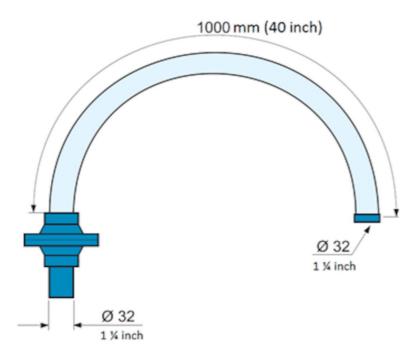

EK 2000 Arm(s): 1 x FX2 50 arm Hood(s): 1 x combination hood Hose: Ø 75 mm (3 inch), 3000 mm (118 inch) length Max. airflow: 100 m3/h (58.8 cfm)

EK 2500 Arm(s): 2 x FX2 50 arm Hood(s): 2 x mini hood Hose: Ø 75 mm (3 inch), 3000 mm (118 inch) length Max. airflow: 75 m3/h (44 cfm)

EK 3000 Arm(s): 1 x FX2 75 arm Hood(s): 1 x mini hood Hose: Ø 100 mm (4 inch), 3000 mm (118 inch) length Max. airflow: 150 m3/h (88.3 cfm)

EK 500

Arm(s):  $1 \times FX 32 \text{ arm}$ Hood(s):  $1 \times \text{dome hood } \frac{1}{2}$ Hose: Ø 45 mm ( $1 \frac{1}{4}$  inch), 3000 mm (118 inch) length Max. airflow: 45 m3/h (26.5 cfm)

#### EK 1000

Arm(s):  $2 \times FX 32 \text{ arm}$ Hood(s):  $2 \times \text{dome hood } \frac{1}{2}$ Hose:  $\emptyset 45 \text{ mm}$  ( $1\frac{1}{4}$  inch), 3000 mm (118 inch) length Max. airflow: 42 m3/h (25 cfm)

#### EK 1500

Arm(s): 3 x FX 32 arm Hood(s): 3 x dome hood 1/2 Hose:  $\emptyset$  45 mm (1 % inch), 3000 mm (118 inch) length Max. airflow: 38 m3/h (22.4 cfm)