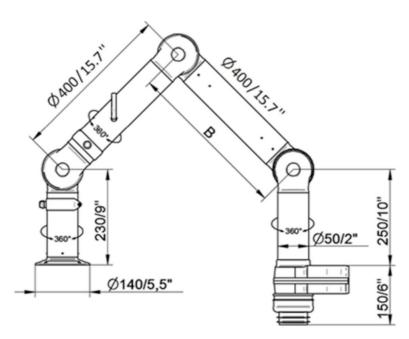

#### EK 1000

Arm(s):  $2 \times FX 32 \text{ arm}$ Hood(s):  $2 \times \text{dome hood } \frac{1}{2}$ Hose:  $\emptyset 45 \text{ mm}$  ( $1\frac{1}{4}$  inch), 3000 mm (118 inch) length Max. airflow: 42 m3/h (25 cfm)

#### EK 1500

Arm(s): 3 x FX 32 arm Hood(s): 3 x dome hood 1/2 Hose:  $\emptyset$  45 mm (1 % inch), 3000 mm (118 inch) length Max. airflow: 38 m3/h (22.4 cfm)