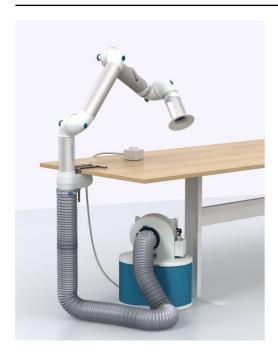

Nederman Bench Top Extraction kits provide a quick and convenient solution for creating a fume-free workplace.

The Bench Top extraction kits includes arm(s) with hood or nozzle, fan with speed control and standard filter (particle, HEPA or gas), hose, connection details, and table bracket. The speed of the fan is variably controlled by a speed controller. Complete with hoses and extraction hoods. The hood is made of clear plastic, which increases the visibility.

| Product name      | Bench Top Extraction Kits |
|-------------------|---------------------------|
| Power Voltage (V) | 220 - 240                 |
| Electric plug     | UK                        |

| Image                                                                                                                                                                                                                                                                                                                                                                                                                                                                                                                                                                                                                                                                                                                                                                                                                                                                                                                                                                                                                                                                                                                                                                                                                                                                                                                                                                                                                                                                                                                                                                                                                                                                                                                                                                                                                                                                                                                                                                                                                                                                                                                          | Description                                                               | Frequency (Hz) | Weight (kg) | Power (kW) | Model    |
|--------------------------------------------------------------------------------------------------------------------------------------------------------------------------------------------------------------------------------------------------------------------------------------------------------------------------------------------------------------------------------------------------------------------------------------------------------------------------------------------------------------------------------------------------------------------------------------------------------------------------------------------------------------------------------------------------------------------------------------------------------------------------------------------------------------------------------------------------------------------------------------------------------------------------------------------------------------------------------------------------------------------------------------------------------------------------------------------------------------------------------------------------------------------------------------------------------------------------------------------------------------------------------------------------------------------------------------------------------------------------------------------------------------------------------------------------------------------------------------------------------------------------------------------------------------------------------------------------------------------------------------------------------------------------------------------------------------------------------------------------------------------------------------------------------------------------------------------------------------------------------------------------------------------------------------------------------------------------------------------------------------------------------------------------------------------------------------------------------------------------------|---------------------------------------------------------------------------|----------------|-------------|------------|----------|
|                                                                                                                                                                                                                                                                                                                                                                                                                                                                                                                                                                                                                                                                                                                                                                                                                                                                                                                                                                                                                                                                                                                                                                                                                                                                                                                                                                                                                                                                                                                                                                                                                                                                                                                                                                                                                                                                                                                                                                                                                                                                                                                                | EK1000 kit includes 2 x FX32,<br>Max airflow 42 m3/h                      | 50/60          | 13          | 0,12       | 70508644 |
| 000                                                                                                                                                                                                                                                                                                                                                                                                                                                                                                                                                                                                                                                                                                                                                                                                                                                                                                                                                                                                                                                                                                                                                                                                                                                                                                                                                                                                                                                                                                                                                                                                                                                                                                                                                                                                                                                                                                                                                                                                                                                                                                                            | EK1500 kit includes 3 x FX32,<br>Max airflow 38 m3/h                      | 50/60          | 15          | 0,12       | 70508744 |
|                                                                                                                                                                                                                                                                                                                                                                                                                                                                                                                                                                                                                                                                                                                                                                                                                                                                                                                                                                                                                                                                                                                                                                                                                                                                                                                                                                                                                                                                                                                                                                                                                                                                                                                                                                                                                                                                                                                                                                                                                                                                                                                                | EK2000 kit includes 1 x<br>FX50, Max airflow 100 m3/h                     | 50/60          | 14          | 0,12       | 70508244 |
|                                                                                                                                                                                                                                                                                                                                                                                                                                                                                                                                                                                                                                                                                                                                                                                                                                                                                                                                                                                                                                                                                                                                                                                                                                                                                                                                                                                                                                                                                                                                                                                                                                                                                                                                                                                                                                                                                                                                                                                                                                                                                                                                | EK2500 kit includes 2 x<br>FX50, Max airflow 75 m3/h                      | 50/60          | 17          | 0,12       | 70508344 |
|                                                                                                                                                                                                                                                                                                                                                                                                                                                                                                                                                                                                                                                                                                                                                                                                                                                                                                                                                                                                                                                                                                                                                                                                                                                                                                                                                                                                                                                                                                                                                                                                                                                                                                                                                                                                                                                                                                                                                                                                                                                                                                                                | EK3000 kit includes 1 x FX75,<br>Max airflow 150 m3/h                     | 50/60          | 15          | 0,12       | 70508444 |
|                                                                                                                                                                                                                                                                                                                                                                                                                                                                                                                                                                                                                                                                                                                                                                                                                                                                                                                                                                                                                                                                                                                                                                                                                                                                                                                                                                                                                                                                                                                                                                                                                                                                                                                                                                                                                                                                                                                                                                                                                                                                                                                                | EK500 kit includes 1 x FX32,<br>Max airflow 45 m3/h                       | 50/60          | 11          | 0,12       | 70508544 |
|                                                                                                                                                                                                                                                                                                                                                                                                                                                                                                                                                                                                                                                                                                                                                                                                                                                                                                                                                                                                                                                                                                                                                                                                                                                                                                                                                                                                                                                                                                                                                                                                                                                                                                                                                                                                                                                                                                                                                                                                                                                                                                                                | EK1500 Carbon UK 240V includes 3 x FX32, Max airflow 38 m3/h per arm      | 50/60          | 18          | 0,12       | 67511734 |
|                                                                                                                                                                                                                                                                                                                                                                                                                                                                                                                                                                                                                                                                                                                                                                                                                                                                                                                                                                                                                                                                                                                                                                                                                                                                                                                                                                                                                                                                                                                                                                                                                                                                                                                                                                                                                                                                                                                                                                                                                                                                                                                                | EK2000 Carbon UK 240V<br>Includes 1x FX50, Max<br>airflow 100 m3/h        | 50/60          | 18          | 1,1        | 67505144 |
| The state of the s | EK2500 Carbon UK 240V<br>Includes 2x FX50, Max<br>airflow 75 m3/h per arm | 50/60          | 18          | 0,12       | 67505744 |
|                                                                                                                                                                                                                                                                                                                                                                                                                                                                                                                                                                                                                                                                                                                                                                                                                                                                                                                                                                                                                                                                                                                                                                                                                                                                                                                                                                                                                                                                                                                                                                                                                                                                                                                                                                                                                                                                                                                                                                                                                                                                                                                                | EK3000 Carbon UK 240V includes 1x FX75, Max airflow 150 m3/h              | 50/60          | 18          | 0,12       | 67506344 |
|                                                                                                                                                                                                                                                                                                                                                                                                                                                                                                                                                                                                                                                                                                                                                                                                                                                                                                                                                                                                                                                                                                                                                                                                                                                                                                                                                                                                                                                                                                                                                                                                                                                                                                                                                                                                                                                                                                                                                                                                                                                                                                                                | EK1000 Carbon UK 240V includes 2 x FX32, Max airflow 42 m3/h per arm      | 50/60          | 18          | 0,12       | 67511234 |
|                                                                                                                                                                                                                                                                                                                                                                                                                                                                                                                                                                                                                                                                                                                                                                                                                                                                                                                                                                                                                                                                                                                                                                                                                                                                                                                                                                                                                                                                                                                                                                                                                                                                                                                                                                                                                                                                                                                                                                                                                                                                                                                                | EK500 Carbon UK 240V<br>includes 1 x FX32, Max<br>airflow 45 m3/h         | 50/60          | 15          | 0,12       | 67510734 |