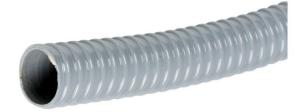

## Suction Hose SE

Durable and flexible plastic hose with plastic spiral. Used mainly as a main line to the Nederman C-PAK units.

• Temp.: -25 to +50 °C.

| Product name     | Suction Hose SE |
|------------------|-----------------|
| Max vaccum (kPa) | 40              |