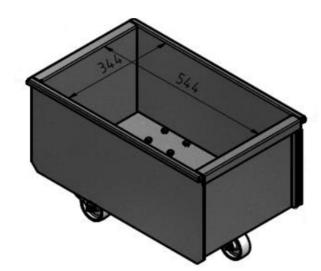

Adaptor for bin with bag

Hose set for bin balancing

100 Lite

Discharge bin with wheels

50 Liter

Discharge bin without wheels (A)

Discharge bin with wheels (B)