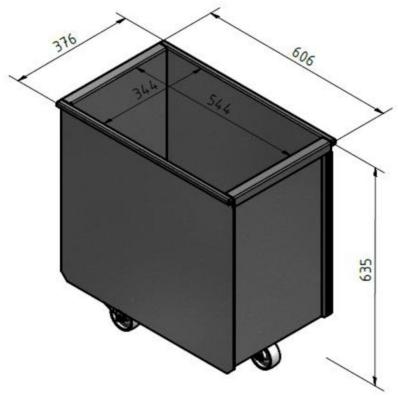

Adaptor for bin with bag

Hose set for bin balancing

100 Lite

Discharge bin with wheels

50 Liter

Discharge bin without wheels (A)

Discharge bin with wheels (B)