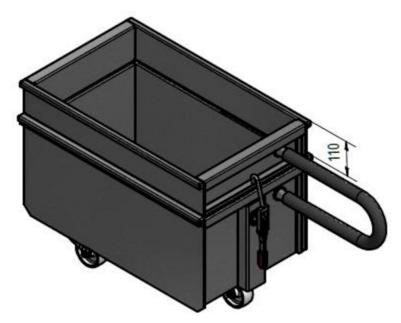

Adaptor for bin with bag

Hose set for bin balancing

100 Lite

Discharge bin with wheels

50 Liter

Discharge bin without wheels (A)

Discharge bin with wheels (B)