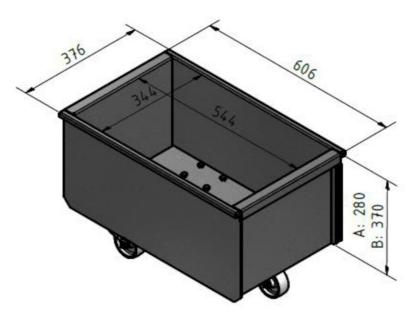

Adaptor for bin with bag

Hose set for bin balancing

100 Lite

Discharge bin with wheels

50 Liter

Discharge bin without wheels (A)

Discharge bin with wheels (B)