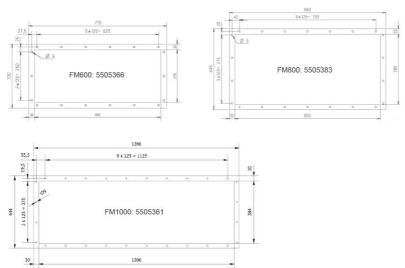

The curves indicate typical pressure drop across the silencers at different airflow volumes

Dimensions (mm) of flanges of DUAL silencers with flange

DUAL-Silencer dimensions (mm) with flanged outlet (for external duct connection)