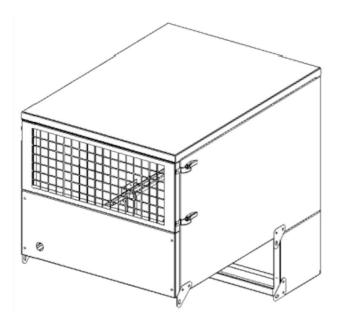

DUAL-silencer for enclosure of FM fan motor and the top of the fan case

The DUAL—silencer encloses the fan motor and the top of the fan case. It may be fitted to any FM unit and take the place of a conventional in–line silencer, with the added benefit of reducing breakout noise from the fan.

#### Description

The DUAL-silencer is made of 2mm galvanized steel. The grille may be fitted with a rain cover or replaced by a flanged outlet. These items are interchangeable and are clipped into place on the silencer.