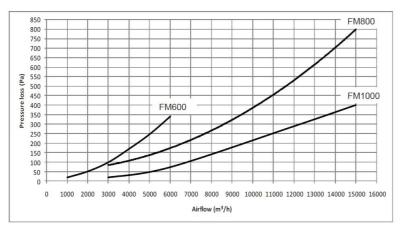

The curves indicate typical pressure drop across the silencers at different airflow volumes

Dimensions (mm) of flanges of DUAL silencers with flange

DUAL-Silencer dimensions (mm) with flanged outlet (for external duct connection)