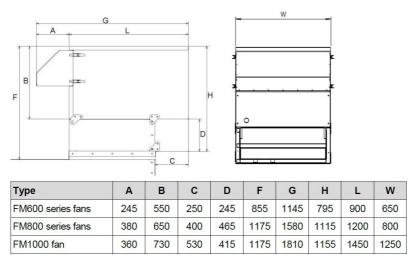

The DUAL-silencer is available in three sizes, to fit FM600 series, FM800 series fan and the FM1000 fan.

The curves indicate typical pressure drop across the silencers at different airflow volumes

Dimensions (mm) of flanges of DUAL silencers with flange

DUAL-Silencer dimensions (mm) with flanged outlet (for external duct connection)