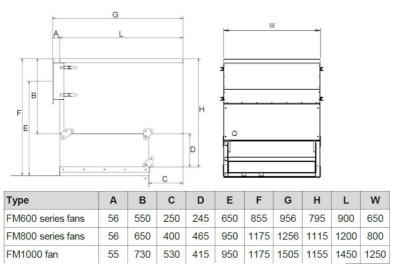

lle                         | 5501854 |
|         | DUAL silencer for FM600 series fan with air grille and rain cover           | 5501814 |
|         | DUAL silencer for FM6800 series fan with air grille and rain cover          | 5501832 |
|         | DUAL silencer for FM1000 series fan with air grille and rain cover          | 5501855 |
|         | DUAL silencer for FM600 series fan with flanged outlet for duct connection  | 5501815 |
|         | DUAL silencer for FM6800 series fan with flanged outlet for duct connection | 5501833 |
|         | DUAL silencer for FM1000 series fan with flanged outlet for duct connection | 5501856 |





The curves indicate typical pressure drop across the silencers at different airflow volumes



Dimensions (mm) of flanges of DUAL silencers with flange





DUAL-Silencer dimensions (mm) with flanged outlet (for external duct connection)



DUAL-Silencer dimensions (mm) with air grille and rain cover (for outdoor use)