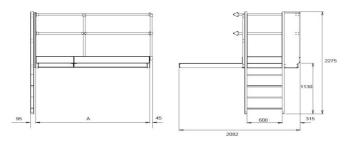

# Platform for FM filter

| Filter size                        | A<br>(mm) |  |
|------------------------------------|-----------|--|
| FM – 2 modules                     | 655       |  |
| FM – 4 modules                     | 1,304     |  |
| FM – 6 modules                     | 1,955     |  |
| FM – 8 modules                     | 2,605     |  |
| FM – 6 module single outlet hopper | 1,955     |  |
| FM – 8 module single outlet hopper | 2,605     |  |