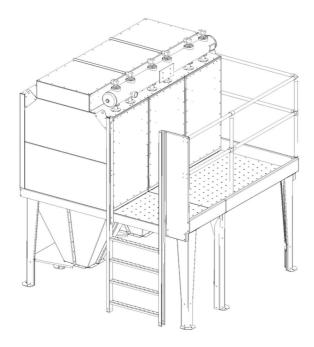

### Platform for FM filter

### Platforms for every FM filter size can be delivered

Platforms for every FM filter size can be delivered. The platform is very wide.

#### Description:

The platform is made of galvanized steel plates. The ladder can be mounted either at the left or at the right gable. The railing is made of 1" galvanized steel tube. In connection with the mounting of the platform the legs of the FM filter must be mounted along the front edge of the platform. The foundation must fit the dimensions of the platform and the filter.