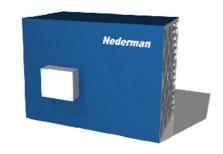

## Air Purification Box CCD-1RC

CCD-1RC is design for free hanging applications to control light airborne dust/smoke in a contaminated air stream.

| Nom du produit               | Air Purification Box CCD-1RC                  |
|------------------------------|-----------------------------------------------|
| Niveau sonore (dB(A))        | 75,6                                          |
| Efficacité de filtration (%) | 95                                            |
| Consommation d'air comprimé  |                                               |
| Installation                 | Intérieur                                     |
| Méthode de décolmatage       | Filtre à sens unique                          |
| Application                  | Poussière, Fumée                              |
| Capacité (débit max m3/h)    | 2550                                          |
| Operating Temperature        | Max. temperature of filtered media 80 Dea. C. |

## Air Purification Box CCD-1RC