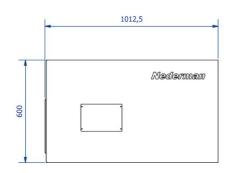

|
| Installation                 | Intérieur                                     |
| Méthode de décolmatage       | Filtre à sens unique                          |
| Application                  | Poussière, Fumée                              |
| Capacité (débit max m3/h)    | 2550                                          |
| Operating Temperature        | Max. temperature of filtered media 80 Dea. C. |







mée Poussièi



## Air Purification Box CCD-1RC



## Air Purification Box CCD-1RC



## Function

The function of the machinery is that the airborne particulate is drawn by the fan (pos. 1) into the air cleaner and through the filters (pos. 2) located at the front of the unit. The cleaned air is discharged at the rear of the unit via a double deflection grill





Dimensions