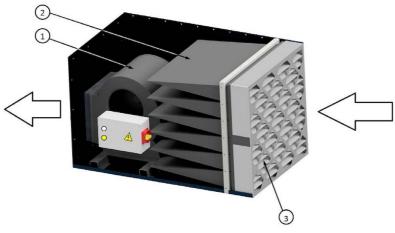

## Function

The function of the machinery is that the airborne particulate is drawn by the fan (pos. 1) into the air cleaner and through the filters (pos. 2) located at the front of the unit. The cleaned air is discharged at the rear of the unit via a double deflection grill