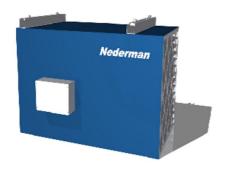

## Air Purification Box CCD-1RC

CCD-1RC is design for free hanging applications to control light airborne dust/smoke in a contaminated air stream.

| Nom du produit               | Air Purification Box CCD-1RC                  |
|------------------------------|-----------------------------------------------|
| Niveau sonore (dB(A))        | 75,6                                          |
| Efficacité de filtration (%) | 95                                            |
| Consommation d'air comprimé  |                                               |
| Installation                 | Intérieur                                     |
| Méthode de décolmatage       | Filtre à sens unique                          |
| Application                  | Poussière, Fumée                              |
| Capacité (débit max m3/h)    | 2550                                          |
| Operating Temperature        | Max. temperature of filtered media 80 Dea. C. |

## Air Purification Box CCD-1RC