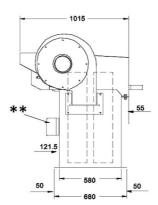

<sup>\*\*</sup> Controller with IP65 enclousure & local isolator requiring 110V or 220 V supply

Filter mating Flange details:

- 1. 18 Holes 12 dia.
- 2. 5 pithces at 175 mm
- 3. I / Flange

 $<sup>\</sup>ensuremath{^*}$  3/4" BSP Female connection for Air supply.

<sup>\*\*</sup> Controller with IP65 enclousure & local isolator requiring 110V or 220 V supply

Filter mating Flange details:

- 1. 18 Holes 12 dia.
- 2. 5 pithces at 175 mm
- 3. I / Flange