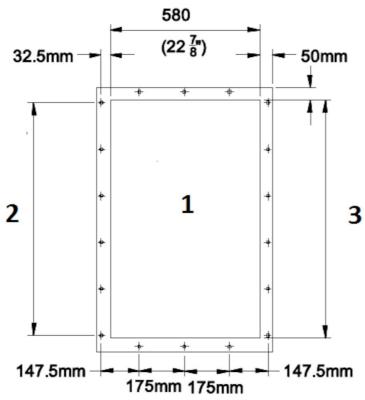

<sup>\*\*</sup> Controller with IP65 enclousure & local isolator requiring 110V or 220 V supply

Filter mating Flange details:

- 1. 18 Holes 12 dia.
- 2. 5 pithces at 175 mm
- 3. I / Flange

 $<sup>\</sup>ensuremath{^*}$  3/4" BSP Female connection for Air supply.

<sup>\*\*</sup> Controller with IP65 enclousure & local isolator requiring 110V or 220 V supply

Filter mating Flange details:

- 1. 18 Holes 12 dia.
- 2. 5 pithces at 175 mm
- 3. I / Flange