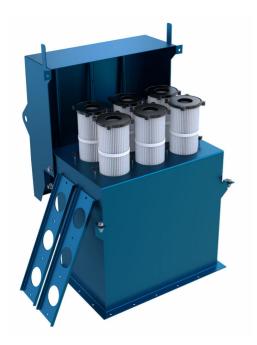

#### Compact reverse jet tubular cartridge dust collector

Specifically suited for use on silos that are pneumatically filled. The SiloSafe compact reverse jet tubular cartridge dust collector, available as a venting filter or with an integral fan, was developed specifically for silo and bin venting applications – incorporating Nederman UniClean (patented) cartridge technology for maximum cleaning efficiency and extended life. Typical applications for the SiloSafe filter are venting of pneumatically and continuously filled silos and bins, for cement batching and in distribution facilities.

Robust fully welded steel, hot dip galvanized construction. Weatherproof for exposed locations.

High strength, independently tested to resist explosions, for ATEX compatibility.

Tough integral mounting flange.

Low height, minimal visual impact.

Safe maintenance from clean air side.

| 品名           | SiloSafe Filter        |  |
|--------------|------------------------|--|
| 安装           | 室内, 室外                 |  |
| 材料           | 4mm fully-welded steel |  |
| 适用于易爆粉尘      | True                   |  |
| 清灰方式         | 压缩空气清灰                 |  |
| 应用           | 沙砾, 粉尘, 颗粒物            |  |
| 工作压力(干帕)     | -8 / +2                |  |
| 过滤面积(平方米)    | 24                     |  |
| 性能(最大风量m3/h) | 2600                   |  |
| 频率 (Hz)      | 50 / 60                |  |
| 除尘器类型        | 滤筒式过滤器                 |  |
| 滤芯数量         | 6                      |  |
| 滤芯           | Polyester              |  |
| 功率 (kW)      | 2,2                    |  |