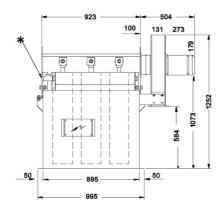

Low height, minimal visual impact.

Safe maintenance from clean air side.

| 品名           | SiloSafe Filter        |  |
|--------------|------------------------|--|
| 安装           | 室内, 室外                 |  |
| 材料           | 4mm fully-welded steel |  |
| 适用于易爆粉尘      | True                   |  |
| 清灰方式         | 压缩空气清灰                 |  |
| 应用           | 沙砾, 粉尘, 颗粒物            |  |
| 工作压力(干帕)     | -8 / +2                |  |
| 过滤面积(平方米)    | 24                     |  |
| 性能(最大风量m3/h) | 2600                   |  |
| 频率 (Hz)      | 50 / 60                |  |
| 除尘器类型        | 滤筒式过滤器                 |  |
| 滤芯数量         | 6                      |  |
| 滤芯           | Polyester              |  |
| 功率 (kW)      | 2,2                    |  |

颗粒物

沙砾

粉尘

| 电压 ( V)   | 电源相数 | 重量(公斤) | 产品编号         |
|-----------|------|--------|--------------|
| 220       | 1    | 210    | SiloSafe 24  |
| 380 / 415 | 3    | 245    | SiloSafe 24F |

<sup>\* 3/4&</sup>quot; BSP Female connection for Air supply.

<sup>\*\*</sup> Controller with IP65 enclousure & local isolator requiring 110V or 220 V supply

Filter mating Flange details:

- 1. 18 Holes 12 dia.
- 2. 5 pithces at 175 mm
- 3. I / Flange

 $<sup>\</sup>ensuremath{^*}$  3/4" BSP Female connection for Air supply.