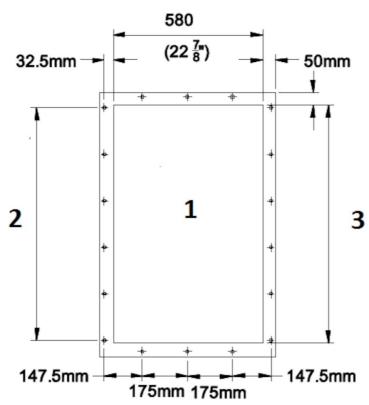

<sup>\*\*</sup> Controller with IP65 enclousure & local isolator requiring 110V or 220 V supply

Filter mating Flange details:

- 1. 18 Holes 12 dia.
- 2. 5 pithces at 175 mm
- 3. I / Flange

 $<sup>\</sup>ensuremath{^*}$  3/4" BSP Female connection for Air supply.

<sup>\*\*</sup> Controller with IP65 enclousure & local isolator requiring 110V or 220 V supply

Filter mating Flange details:

- 1. 18 Holes 12 dia.
- 2. 5 pithces at 175 mm
- 3. I / Flange