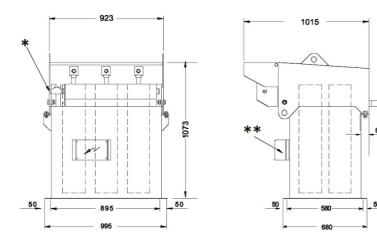

Low height, minimal visual impact.

Safe maintenance from clean air side.

| 品名           | SiloSafe Filter        |  |
|--------------|------------------------|--|
| 安装           | 室内, 室外                 |  |
| 材料           | 4mm fully-welded steel |  |
| 适用于易爆粉尘      | True                   |  |
| 清灰方式         | 压缩空气清灰                 |  |
| 应用           | 沙砾, 粉尘, 颗粒物            |  |
| 工作压力(干帕)     | -8 / +2                |  |
| 过滤面积(平方米)    | 24                     |  |
| 性能(最大风量m3/h) | 2600                   |  |
| 频率 (Hz)      | 50 / 60                |  |
| 除尘器类型        | 滤筒式过滤器                 |  |
| 滤芯数量         | 6                      |  |
| 滤芯           | Polyester              |  |
| 功率 (kW)      | 2,2                    |  |

颗粒物

沙砾

粉尘

| 电压 ( V)   | 电源相数 | 重量(公斤) | 产品编号         |
|-----------|------|--------|--------------|
| 220       | 1    | 210    | SiloSafe 24  |
| 380 / 415 | 3    | 245    | SiloSafe 24F |

<sup>\* 3/4&</sup>quot; BSP Female connection for Air supply.

<sup>\*\*</sup> Controller with IP65 enclousure & local isolator requiring 110V or 220 V supply

Filter mating Flange details:

- 1. 18 Holes 12 dia.
- 2. 5 pithces at 175 mm
- 3. I / Flange

 $<sup>\</sup>ensuremath{^*}$  3/4" BSP Female connection for Air supply.