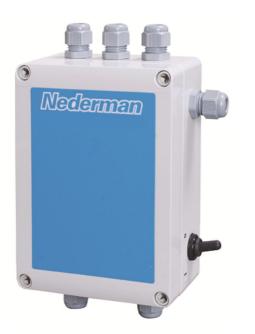

## Operation Box

## Easy control of automatic dampers

The Operation Box is designed to control automatic dampers in fume extraction systems for welding operations and to start/stop the extraction fans (fan contactor needed). The Operation Box consists of a transformer 30VA, a timer for delay variable 0-5 minutes, and two separate connections for sensor clamps. One or two sensor clamps can be connected to the operation box dependent when using one or two different welding machines in the same area. Several operation Box can be connected to each other.