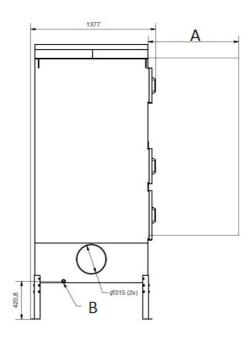

- Three filter stages, optional pre-filter
- Gauges for reading of pressure drop over each filter stage
- Extension legs
- Two inlet ø 315 mm with clamp ring connection
- Starter and motor protection included

<sup>\*</sup>Drain connection must be elevated min 200 mm from pump box support level
\*\*Drain connection must be elevated min 420mm from container support level

- A) 1000 min filler service space
- B) Drain stud (x2)