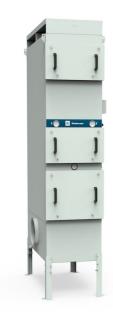

FibreDrain® oil smoke collector for continuous operation.

Nederman OSF oil smoke eliminators are designed to handle large amounts of neat oil mist during continuous operation. They are developed with focus on high efficient filtration together with low maintenance cost.

Nederman OSF 2000i has as standard 3 filter-stages where the first 2 stages consists of filter cassettes with Nederman 's FibreDrain® technology. Nederman have a wide range of different types of filters to suit many different kind of applications. The third stage consists of a HEPA filter in filter class H13 with an efficiency of 99,95% for MPPS according to EN1822. All tower built Nederman OSF units are prepared for use of pre filter. OSF 2000i have 2 built-in radial fan.