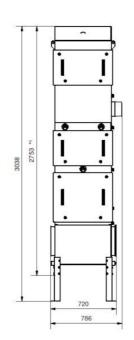

Nederman OSF 2000i has as standard 3 filter-stages where the first 2 stages consists of filter cassettes with Nederman 's FibreDrain® technology. Nederman have a wide range of different types of filters to suit many different kind of applications. The third stage consists of a HEPA filter in filter class H13 with an efficiency of 99,95% for MPPS according to EN1822. All tower built Nederman OSF units are prepared for use of pre filter. OSF 2000i have 2 built-in radial fan.

- Three filter stages, optional pre-filter
- Gauges for reading of pressure drop over each filter stage
- Extension legs
- Two inlet ø 315 mm with clamp ring connection
- Starter and motor protection included