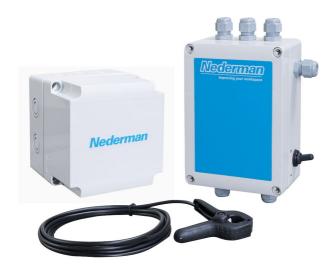

## Fan controls

Less heated air is extracted to outside, and less electricity consumed if the fan operates only while work is in progress. Switch the fan on/off manually at the hood, or automatically with a sensor clamp. Single-phase power supply to the operation box. The automatic fan control has a sensor clamp to be attached to the earth cable of the welding set for automatic start-up of the fan. Detects currents from 12 A. The operation box consists of a 30 VA transformer for the lighting kit in the extraction arm, a delay timer for fan stop variable from 0-5 minutes, and two separate connections for sensor clamps.

## Fan controls

| Image                                    | Description                                   | Model     |
|------------------------------------------|-----------------------------------------------|-----------|
|                                          | Manual fan control. 1 - 5 A, 3 phase.         | 14518637  |
| - 100 m                                  | Manual fan control. 3,2 - 11,5 A, 3 phase.    | 14518737  |
| 10 10 10 10 10 10 10 10 10 10 10 10 10 1 | Manual fan control. 1 - 5 A, 1 phase.         | 14518837  |
|                                          | Manual fan control. 3,2 - 11,3 A, 1 phase.    | 14518937  |
|                                          | Automatic fan control. 1 - 5 A, 3 phase.      | 14519037* |
|                                          | Automatic fan control. 3,2 - 11,5 A, 3 phase. | 14519137* |
|                                          | Automatic fan control. 1 - 5 A, 1 phase.      | 14519237* |
|                                          | Automatic fan control. 3,2 - 11,3 A, 1 phase. | 14519337* |

<sup>\*</sup>One sensor clamp included