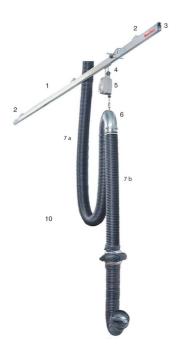

| Product name        | Magna Track LS                                                                                                                                                                                                                                                      |
|---------------------|---------------------------------------------------------------------------------------------------------------------------------------------------------------------------------------------------------------------------------------------------------------------|
| Diameter, hose (mm) | 125                                                                                                                                                                                                                                                                 |
| Note                | Including - Aluminum track (1),<br>Mounting brackets for 2.4 m<br>distance (2), Rubber stop<br>(3), Sliding block (4), Balancer (5),<br>Swivel (6), Hose connector,<br>Exhaust hose (7), Low level<br>nozzle (8), Electro-magnet<br>assembly (9), Anchor plate (10) |

<sup>\*</sup>Including - Aluminum track (1), Mounting brackets for 2.4 m distance (2), Rubber stop (3), Sliding block (4), Balancer (5), Swivel (6), Hose connector, Exhaust hose (7), Low level nozzle (8), Electro-magnet assembly (9), Anchor plate (10)