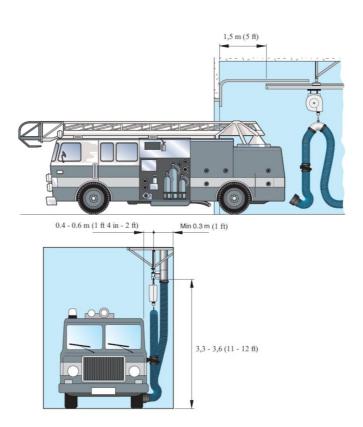

#### Exhaust extraction system for emergency stations with fewer runs

MagnaTrack LS is designed for stations with fewer runs. The free-hanging exhaust hose is supported from a balancer assembly with trolley, which moves in an aluminum guide track. A mechnanical disconnection system assist to release the assembly from the vehicle in a smooth - one step process, minimizing stress in the vehicle exhaust pipe ans minimizing strain on the exhaust hose and ceiling brackets. MagnaTrack LS is available in 6 and 9 m (20 and 30 ft) and it fits vehicles with low mounted exhaust pipes. The system does not use any electrical components.

Capacity: 1 vehicle per system

Exhaust pipes: low level tail pipes

Normal exit speed up to 5 km/h - 3 mph

For reverse-in (or drive-through)

Optional automatic start/stop device that offers:

- Practical control of fan start/stop
- Safe control of air quality (source ventilation automatically starts when vehicle engine starts)
- Simple programming
- Approval for radio equipment acc. to EC directives, FCC (USA) and IC (Canada)  $\,$ 
  - $\bullet \ {\sf Capacity: 1} \ {\sf vehicle} \ {\sf per} \ {\sf system}$
  - Exhaust pipes: low level tail pipes
  - Normal exit speed up to 5 km/h 3 mph
  - For reverse-in (or drive-through)
  - Optional automatic start/stop device that offers:
  - Practical control of fan start/stop
  - Safe control of air quality (source ventilation automatically starts when vehicle engine starts)
  - Simple programming
  - Approval for radio equipment acc. to EC directives, FCC (USA) and IC (Canada)  $\,$