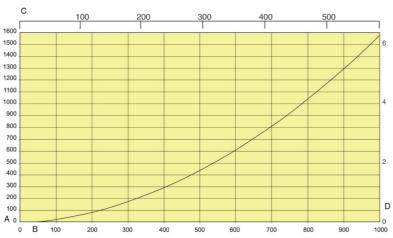

A: Pressure drop (Pa)

B: Airflow (m3/h)

C: Airflow (cfm)

D: Pressure drop (in. w.c.)

Pressure drop valid for 6 and 7m track with 5 m hose Ø125mm and HB 600LL nozzle