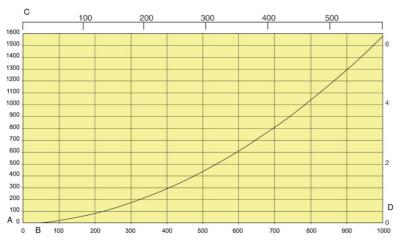

A: Pressure drop (Pa)

B: Airflow (m3/h)

C: Airflow (cfm)

D: Pressure drop (in. w.c.)

Pressure drop valid for 6 and 7m track with 5 m hose  $\emptyset$ 125mm and HB 600LL nozzle

Airflow recommendations: Heavy vehicles: 1000 - 1200 m3/h Car / SUV: 400 - 600 m3/h