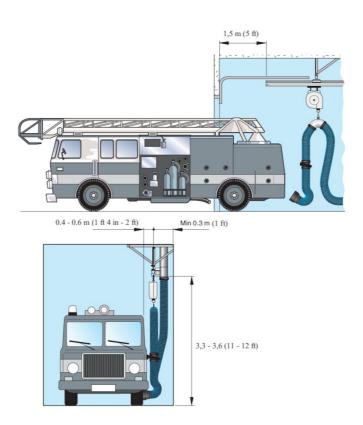

#### Exhaust extraction system for emergency stations with fewer runs

MagnaTrack LS is designed for stations with fewer runs. The free-hanging exhaust hose is supported from a balancer assembly with trolley, which moves in an aluminum guide track. A mechnanical disconnection system assist to release the assembly from the vehicle in a smooth - one step process, minimizing stress in the vehicle exhaust pipe and minimizing strain on the exhaust hose and ceiling brackets. MagnaTrack LS is available in 6 and 9 m (20 and 30 ft) and it fits vehicles with low mounted exhaust pipes. The system does not use any electrical components.