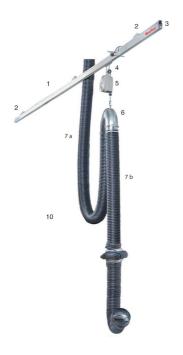

| Product name | MagnaTrack LS                                                                                                                                                                                                                                                                                             |
|--------------|-----------------------------------------------------------------------------------------------------------------------------------------------------------------------------------------------------------------------------------------------------------------------------------------------------------|
| Note         | Including - Aluminum track (1),<br>Mounting brackets for 2.4 m<br>distance (2), Rubber stop<br>(3), Sliding block (4), Balancer (5),<br>Swivel (6), Hose connector,<br>Exhaust hose (7), Low level<br>nozzle, length - 0,6 m, diameter -<br>130 mm (8), Electro-magnet<br>assembly (9), Anchor plate (10) |

<sup>\*</sup>Including - Aluminum track (1), Mounting brackets for 2.4 m distance (2), Rubber stop (3), Sliding block (4), Balancer (5), Swivel (6), Hose connector, Exhaust hose (7), Low level nozzle, length - 0,6 m, diameter - 130 mm (8), Electro-magnet assembly (9), Anchor plate (10)