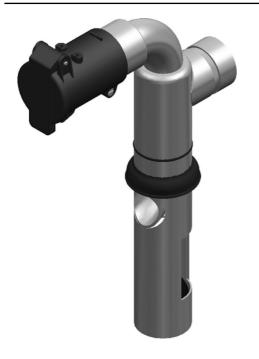

## Drum filler inlet/outlet d51

Suitable for emptying of oil sumps, oil drums and liquid suction from floors after spillage.

Handy pre-separator for liquids for collection into oil drums. It should be placed in the bung hole (R2") of an empty but suitable oil drum. By connecting the unit to suction hoses, it is ready to use. The built-in float ball stops the suction when the drum is full.

- No filter is needed
- Easy handling
- Drum is not included

| Product name | Drum filler inlet/outlet d51 |
|--------------|------------------------------|
| Weight (kg)  | 1,3                          |

## Drum filler inlet/outlet d51

| Image | Description                  | Model    |
|-------|------------------------------|----------|
|       | Drum filler inlet/outlet d51 | 43590001 |

14-05-2024