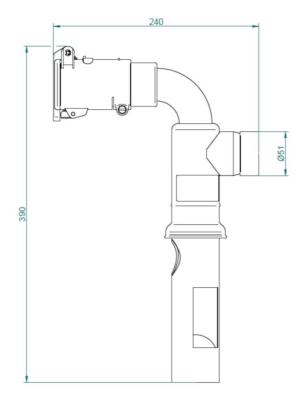

## Drum filler inlet/outlet d51

Length x Width x Height:  $390 \times 240 \times 70 \text{ mm}$