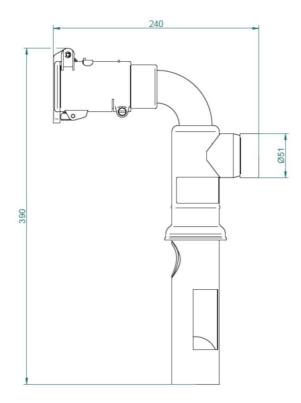

il sumps, oil drums and liquid suction from floors after spillage.



Handy pre-separator for liquids for collection into oil drums. It should be placed in the bung hole (R2") of an empty but suitable oil drum. By connecting the unit to suction hoses, it is ready to use. The built-in float ball stops the suction when the drum is full.

- No filter is needed
- Easy handling
- Drum is not included

| Nom du produit | Drum filler inlet/outlet d51 |
|----------------|------------------------------|
| Poids (kg)     | 1,3                          |

CE



## Drum filler inlet/outlet d51

| [image] | Nom de la fiche technique        | [model]  |
|---------|----------------------------------|----------|
|         | Filtre tambour entrée/sortie d51 | 43590001 |



## Drum filler inlet/outlet d51



Length x Width x Height: 390 x 240 x 70 mm