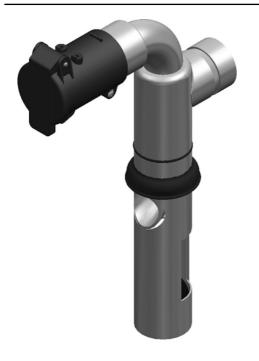

## Drum filler inlet/outlet d51

Suitable for emptying of oil sumps, oil drums and liquid suction from floors after spillage.

Handy pre-separator for liquids for collection into oil drums. It should be placed in the bung hole (R2") of an empty but suitable oil drum. By connecting the unit to suction hoses, it is ready to use. The built-in float ball stops the suction when the drum is full.

- No filter is needed
- Easy handling
- Drum is not included

| Produktnavn | Drum filler inlet/outlet d51 |
|-------------|------------------------------|
| Vekt (kg)   | 1,3                          |