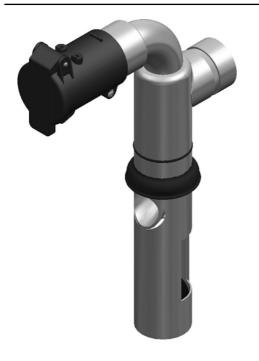

## Drum filler inlet/outlet d51

Suitable for emptying of oil sumps, oil drums and liquid suction from floors after spillage.

Handy pre-separator for liquids for collection into oil drums. It should be placed in the bung hole (R2") of an empty but suitable oil drum. By connecting the unit to suction hoses, it is ready to use. The built-in float ball stops the suction when the drum is full.

- No filter is needed
- Easy handling
- Drum is not included

| Product naam | Drum filler inlet/outlet d51 |
|--------------|------------------------------|
| Gewicht (kg) | 1,3                          |