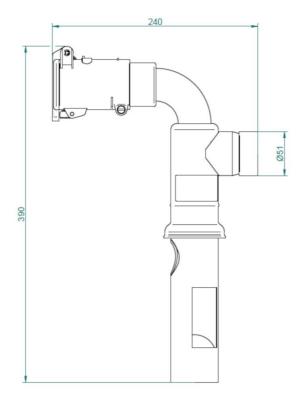

## Drum filler inlet/outlet d51

Length x Width x Height:  $390 \times 240 \times 70 \text{ mm}$