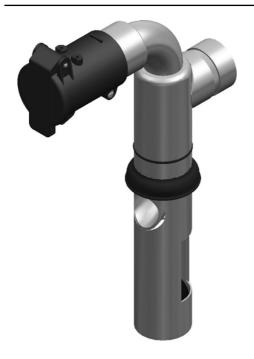

## Drum filler inlet/outlet d51

Suitable for emptying of oil sumps, oil drums and liquid suction from floors after spillage.

Handy pre-separator for liquids for collection into oil drums. It should be placed in the bung hole (R2" ) of an empty but suitable oil

drum. By connecting the unit to suction hoses, it is ready to use. The

built-in float ball stops the suction when the drum is full.

No filter is needed Easy handling Drum is not included

| 品名     | Drum filler inlet/outlet d51 |
|--------|------------------------------|
| 重量(公斤) | 1,3                          |