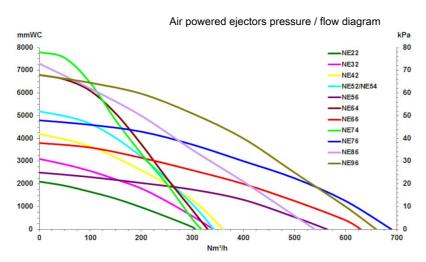

Your unit can be configured to meet your specific demands. Different ejectors can be used depending on the demand but also the availability of compressed air. The ejector can be placed on a stationary silo with filter.

#### Filterside:

- 1. Select ejectormodule depending on required vacuum and air flow.
- 2. Select filtermodule depending on filter capacity.
- 3. Select silomodule.
- 4. Select disposal option, bagholder and discharge valve.
- 5. Select frame.

All performance data are based on 7 bar supply pressure

| Ejector/Hose dimension | ø51mm | ø63mm | ø76mm |
|------------------------|-------|-------|-------|
| NE64                   | 2     | 2,4   | N/A   |
| NE74                   | 2,3   | 2,7   | N/A   |
| NE76                   | 1,7   | 2,7   | 3,6   |
| NE96                   | 2,6   | 3,6   | 4,9   |