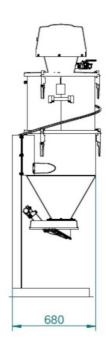

Capacity (tonne/hour) with Blasting media 2,4kg/liter and 20m hose

Dimensions pre-separation part