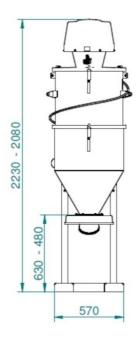

Capacity (tonne/hour) with Blasting media 2,4kg/liter and 20m hose

Dimensions pre-separation part