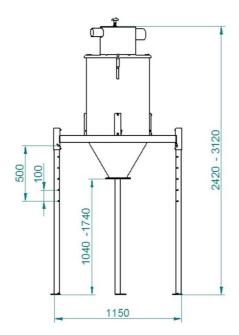

Capacity (tonne/hour) with Blasting media 2,4kg/liter and 20m hose

Dimensions pre-separation part