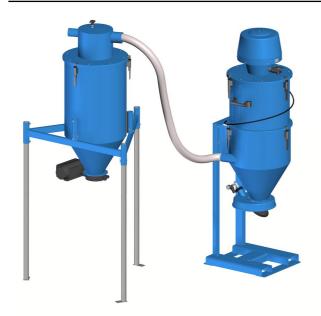

#### A powerful dust collector, excellent high vacuum for suction over long horizontal and vertical distance

Nederman Pre-separation and Vacuum Transportation Systems preseparate and discharge dust and granulated material during vacuuming and vacuum transport.

The configuration of modules will be similare to 710A which are aimed for the toughest applications, for example handling a lot of abrasive and heavy material. The robustness of the unit and the power from the reliable ejector makes the unit very suitable for many applications where many industrial vacuum cleaners can not be used. For example to collect blasting material in blasting hall, sand recovery in foundries etc.

Nederman has a range of different discharge valves that can be fitted to the silo for easy discharge of the collected material. If handling larger quantities of material and in order to make the material handling more effective Nederman recommends using a pre separator before the vacuum unit. The 710A is a complete unit including a pre separator.