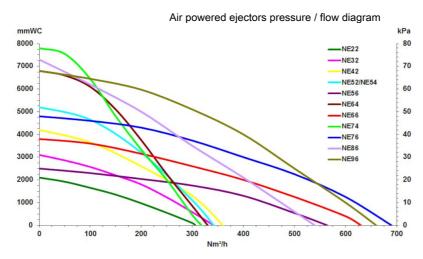

## Industrial vacuum cleaner 426A EX

Air Powered ejectors

All performance data are based on 7 bar supply pressure