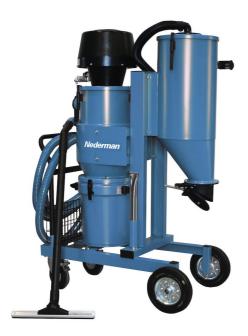

## Industrial vacuum cleaner 426A EX

## Vacuum for extraction of waste and powders

Industrial dry vacuum cleaner 426EX is designed for removal and collection of industrial waste and spillage. This powerful dry vacuum suction unit comes equipped with a silo and cyclonic pre-separatior before the filter, ensuring efficient collection of large quantities of material. The 426EX Industrial vacuum is equipped with a HEPA filter for finer particles. The industrial vacuum cleaner includes slots for handling by forklift. Special swiveling, locking wheels are sized to increase mobility, and make the handling of heavy loads especially easy. The dry vacuum's cyclonic silo is equipped with a manual

ATEX approved equipment: EX II 2 GD c IIB 60°C (T6).

- ATEX approved
- Pre-separation in silo
- · Manual filter cleaning prolongs the filter's lifetime
- · Forklift handling

| Product name               | Industrial vacuum cleaner 426A<br>EX                                         |  |  |  |  |
|----------------------------|------------------------------------------------------------------------------|--|--|--|--|
| Installation               | [Indoor]                                                                     |  |  |  |  |
| Filter cleaning method     | [ReverseAirPulse]                                                            |  |  |  |  |
| Application                | on [dust], [liquid], [granulate], [swarf]                                    |  |  |  |  |
| Dustbin volume (I)         | 58 I cyclonic silo + 47 I dust bin                                           |  |  |  |  |
| Hose length (m)            | 7.5                                                                          |  |  |  |  |
| Filter Area (m²)           | 1,56                                                                         |  |  |  |  |
| Filter type                | [cartridge]                                                                  |  |  |  |  |
| Number of filter elements  | 1                                                                            |  |  |  |  |
| Filter material            | Microfibre                                                                   |  |  |  |  |
| Type of hose               | PVC                                                                          |  |  |  |  |
| Compressed air requirement | 3,0 Nm3/min                                                                  |  |  |  |  |
| Max airflow (m³/h)         | 342                                                                          |  |  |  |  |
| Noise level (dB(A))        | 75,5                                                                         |  |  |  |  |
| Max vaccum (kPa)           | -52                                                                          |  |  |  |  |
| Weight (kg)                | 119                                                                          |  |  |  |  |
| Hose length (m)            | 7,5                                                                          |  |  |  |  |
| Hose diameter (mm)         | 51                                                                           |  |  |  |  |
| Note                       | With cleaning set, brush and conical nozzle. ATEX: EX II 2 GD c IIB 60°C(T6) |  |  |  |  |