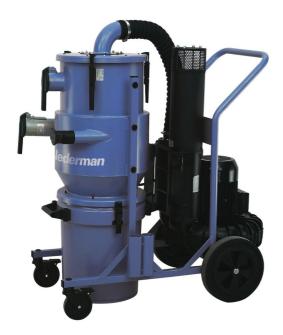

## Industrial vacuum cleaner 680S

## Portable dust collector for general cleaning

Very powerful electric powered industrial dry vacuum cleaner suitable for general cleaning, extraction of dust from grinding machines and for powder transportation. Filter cartridge category M as standard main filter and control filter. Filters are also available in HEPA/Absolute or washable polyester version. Efficient filter cleaning by manual reverse air jet. Thermal overload fitted as standard. With 50.8 mm and 76.2 mm(2in and 3 in); hose connections supplied on standard version.

- Manual filter cleaning prolongs the filter's lifetime
- Very powerful dry vacuum

| Product name              | Industrial vacuum cleaner 680S |  |
|---------------------------|--------------------------------|--|
| Protection class          | IP54                           |  |
| Installation              | Outdoor, Indoor                |  |
| Application               | Dust, Granulate, Grit, Swarf   |  |
| Dustbin volume (I)        | 47                             |  |
| Filter Area (m²)          | 2,38+2,38 (control filter)     |  |
| Power Voltage (V)         | 400                            |  |
| Frequency (Hz)            | 50                             |  |
| Filter type               | Cartridge                      |  |
| Number of filter elements | 2                              |  |
| Filter material           | Paper                          |  |
| Max airflow (m³/h)        | 639                            |  |
| Noise level (dB(A))       | 78                             |  |
| Max vaccum (kPa)          | -30                            |  |
| Weight (kg)               | 135                            |  |
| Hose diameter (mm)        | 76                             |  |
| Power (kW)                | 5,5                            |  |
| Note                      | Without accessories            |  |