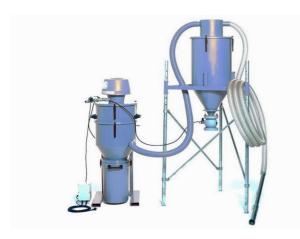

## Dust collector with pre separator for grit recovery

This robust and extremely powerful system is designed for the recovery of blasting shot. Equipped with automatic pneumatic pinch valve and automatic self-cleaning NCF filter. Most of the dust is separated from the blasting shot or from the collected granulates. The dust is channelled into its own container, while the blasting shot or granulated material is fed back into the blasting pot, onto conveyors or into other containers.

- Extremely high vacuum for suction of heavy material over long horizontal and vertical distances
- Dust separation from collected granules and grit
- Automatic filter cleaning and silo discharge

| Product name               | 710A                |  |  |  |
|----------------------------|---------------------|--|--|--|
| Installation               | [Indoor]            |  |  |  |
| Filter cleaning method     | [ReverseAirPulse]   |  |  |  |
| Application                | [grit], [granulate] |  |  |  |
| Dustbin volume (I)         | 67 + 220            |  |  |  |
| Hose length (m)            | 10                  |  |  |  |
| Filter Area (m²)           | 3,15                |  |  |  |
| Number of filter elements  | 70                  |  |  |  |
| Filter material            | NCF 3,15            |  |  |  |
| Type of hose               | PU12                |  |  |  |
| Compressed air requirement | 5,3 Nm3/min         |  |  |  |
| Max airflow (m³/h)         | 318                 |  |  |  |
| Noise level (dB(A))        | 75.0                |  |  |  |
| Max vaccum (kPa)           | -78                 |  |  |  |
| Weight (kg)                | 271                 |  |  |  |
| Hose length (m)            | 10                  |  |  |  |
| Hose diameter (mm)         | 63                  |  |  |  |