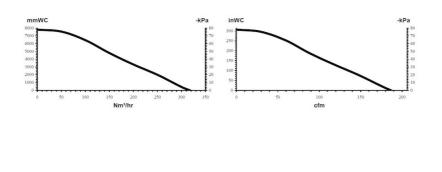

10 0

700

710A

400

500

600

Air Powered ejectors

100

1000

0

-

All performance data are based on 7 bar supply pressure

200

300

Nm<sup>3</sup>/h