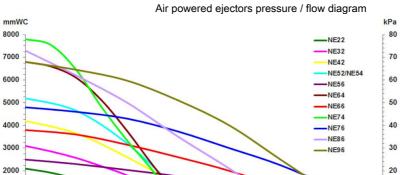

10 0

700

710A

400

500

600

Air Powered ejectors

100

1000

0

-

All performance data are based on 7 bar supply pressure

200

300

Nm<sup>3</sup>/h