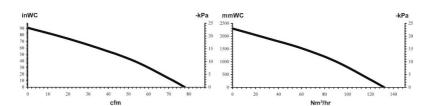

- Simple and robust ejector
- No filter is needed
- Drum is not included
- Easy handling

| Product name               | Drum filler 014A      |  |  |
|----------------------------|-----------------------|--|--|
| Noise level (dB(A))        | 80                    |  |  |
| Compressed air requirement | 7 bar                 |  |  |
| Compressed air consumption | 0,7 Nm3/min           |  |  |
| Installation               | [Indoor]              |  |  |
| Material                   | Hose in conductive PE |  |  |
| Application                | [liquid]              |  |  |
| Hose length (ft.)          | 16.4 ft               |  |  |
| Type of hose               | [PE]                  |  |  |
| Compressed air requirement | 0,7 Nm3/min           |  |  |
| Max airflow (m³/h)         | 132                   |  |  |
| Noise level (dB(A))        | 80.0                  |  |  |
| Max vakuum (in. wg)        | -92                   |  |  |
| Weight (lbs)               | 18                    |  |  |
| Hose length (m)            | 16                    |  |  |
| Hose diameter (mm)         | 1,5                   |  |  |
| Note                       | With cleaning set     |  |  |