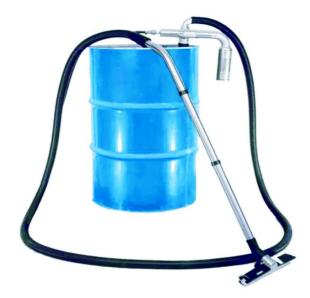

## Well suited for extraction of liquids

Handy ejector-driven drum filler for collection and transport of oil, chemicals, water and other liquids. It is placed in a bung-hole (R 2") of an empty but suitable oil drum. By connecting the unit to a compressed air hose and a suction hose, it is ready for use. Suction stops when the drum is full, due to the built-in float stop. The ejector is easy to mount on a variarity of drums. Drum is not included.

- Simple and robust ejector
- No filter is needed
- Drum is not included
- Easy handling

| Product name               | Drum filler 014A      |  |  |
|----------------------------|-----------------------|--|--|
| Noise level (dB(A))        | 80                    |  |  |
| Compressed air requirement | 7 bar                 |  |  |
| Compressed air consumption | 0,7 Nm3/min           |  |  |
| Installation               | [Indoor]              |  |  |
| Material                   | Hose in conductive PE |  |  |
| Application                | [liquid]              |  |  |
| Hose length (ft.)          | 16.4 ft               |  |  |
| Type of hose               | [PE]                  |  |  |
| Compressed air requirement | 0,7 Nm3/min           |  |  |
| Max airflow (m³/h)         | 132                   |  |  |
| Noise level (dB(A))        | 80.0                  |  |  |
| Max vakuum (in. wg)        | -92                   |  |  |
| Weight (lbs)               | 18                    |  |  |
| Hose length (m)            | 16                    |  |  |
| Hose diameter (mm)         | 1,5                   |  |  |
| Note                       | With cleaning set     |  |  |