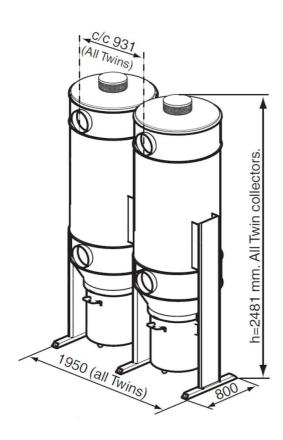

Granulate (

Grit

Dus

| [image] | Description                                                      | Number of filter elements | Filter material                                                  | Weight (lbs) | [model]   |
|---------|------------------------------------------------------------------|---------------------------|------------------------------------------------------------------|--------------|-----------|
|         | FlexFilter single                                                | 1                         | Polypropylene (Standard)<br>Class Maccording to EN<br>60335-2-69 | 430          | 40118600  |
|         | FlexFilter single RF                                             | 1                         | PTFE Class M according to EN<br>60335-2-69                       | 474          | 40118601* |
|         | FlexFilter single with automating emptying of bin and high stand | 1                         | Polypropylene (Standard)<br>Class Maccording to EN<br>60335-2-69 | 666          | 40118604  |
|         | FlexFilter twin                                                  | 2                         | Polypropylene (Standard)<br>Class Maccording to EN<br>60335-2-69 | 809          | 40118605  |
|         | FlexFilter twin RF                                               | 2                         | PTFE Class M according to EN<br>60335-2-69                       | 827          | 40118606* |
|         | FlexFilter single Cyclone                                        |                           | None                                                             | 414          | 40118618  |