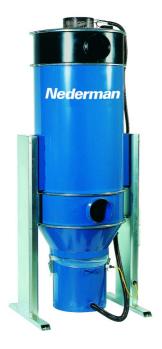

#### Modular designed dust collector

Dust collector with 2-stage filtration. Central inlet with velocity reducer. Fully automatic filter cleaning. Can easily be equipped with a great variety of filter materials, bins, emptying systems, etc. Standard equipped with circular bags of polypropylene.

Granulate (

Grit

Dus

| [image] | Description                                                      | Number of filter elements | Filter material                                                  | Weight (lbs) | [model]   |
|---------|------------------------------------------------------------------|---------------------------|------------------------------------------------------------------|--------------|-----------|
|         | FlexFilter single                                                | 1                         | Polypropylene (Standard)<br>Class Maccording to EN<br>60335-2-69 | 430          | 40118600  |
|         | FlexFilter single RF                                             | 1                         | PTFE Class M according to EN<br>60335-2-69                       | 474          | 40118601* |
|         | FlexFilter single with automating emptying of bin and high stand | 1                         | Polypropylene (Standard)<br>Class Maccording to EN<br>60335-2-69 | 666          | 40118604  |
|         | FlexFilter twin                                                  | 2                         | Polypropylene (Standard)<br>Class Maccording to EN<br>60335-2-69 | 809          | 40118605  |
|         | FlexFilter twin RF                                               | 2                         | PTFE Class M according to EN<br>60335-2-69                       | 827          | 40118606* |
|         | FlexFilter single Cyclone                                        |                           | None                                                             | 414          | 40118618  |