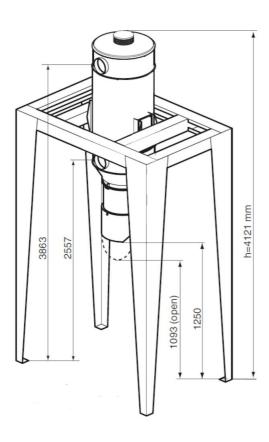

Granulate (

Grit

Dus

| [image] | Description                                                      | Number of filter elements | Filter material                                                  | Weight (lbs) | [model]   |
|---------|------------------------------------------------------------------|---------------------------|------------------------------------------------------------------|--------------|-----------|
|         | FlexFilter single                                                | 1                         | Polypropylene (Standard)<br>Class Maccording to EN<br>60335-2-69 | 430          | 40118600  |
|         | FlexFilter single RF                                             | 1                         | PTFE Class M according to EN<br>60335-2-69                       | 474          | 40118601* |
|         | FlexFilter single with automating emptying of bin and high stand | 1                         | Polypropylene (Standard)<br>Class Maccording to EN<br>60335-2-69 | 666          | 40118604  |
|         | FlexFilter twin                                                  | 2                         | Polypropylene (Standard)<br>Class Maccording to EN<br>60335-2-69 | 809          | 40118605  |
|         | FlexFilter twin RF                                               | 2                         | PTFE Class M according to EN<br>60335-2-69                       | 827          | 40118606* |
|         | FlexFilter single Cyclone                                        |                           | None                                                             | 414          | 40118618  |