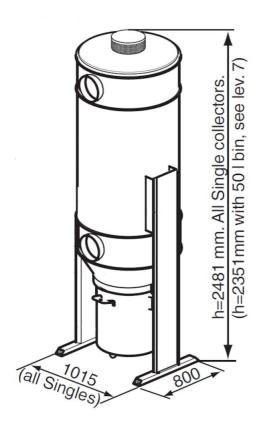

Granulate (

Grit

Dus

| [image] | Description                                                      | Number of filter elements | Filter material                                                  | Weight (lbs) | [model]   |
|---------|------------------------------------------------------------------|---------------------------|------------------------------------------------------------------|--------------|-----------|
|         | FlexFilter single                                                | 1                         | Polypropylene (Standard)<br>Class Maccording to EN<br>60335-2-69 | 430          | 40118600  |
|         | FlexFilter single RF                                             | 1                         | PTFE Class M according to EN<br>60335-2-69                       | 474          | 40118601* |
|         | FlexFilter single with automating emptying of bin and high stand | 1                         | Polypropylene (Standard)<br>Class Maccording to EN<br>60335-2-69 | 666          | 40118604  |
|         | FlexFilter twin                                                  | 2                         | Polypropylene (Standard)<br>Class Maccording to EN<br>60335-2-69 | 809          | 40118605  |
|         | FlexFilter twin RF                                               | 2                         | PTFE Class M according to EN<br>60335-2-69                       | 827          | 40118606* |
|         | FlexFilter single Cyclone                                        |                           | None                                                             | 414          | 40118618  |