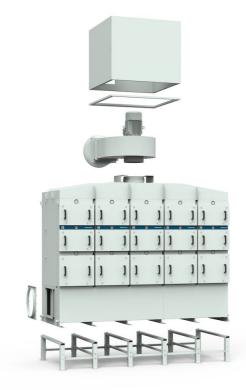

\*Drain connection must be elevated min 200 mm from pump box support level \*\*Drain connection must be elevated min 420mm from container support level

OSF 5x2000 assembly of options:

OSF 5x2000 complete with options: