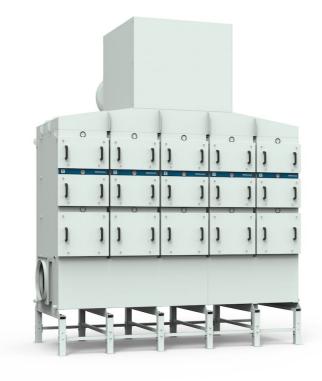

\*Drain connection must be elevated min 200 mm from pump box support level \*\*Drain connection must be elevated min 420mm from container support level

OSF 5x2000 assembly of options:

OSF 5x2000 complete with options: