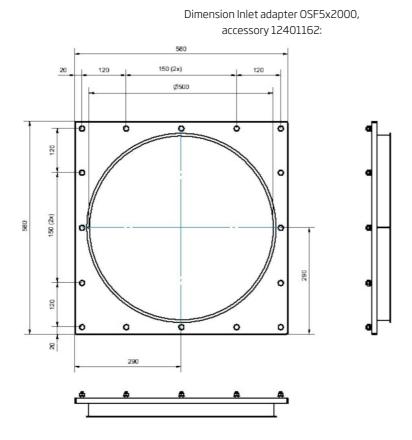

\*Plus 10 optinal filter element.

|          | Accessory                                                        | Part No    |
|----------|------------------------------------------------------------------|------------|
|          | Drain pump box, 50 Hz                                            | 12400054*  |
| a a      | Drain container with piping                                      | 12400764** |
|          | Optional FibreDrain Pre Filter ORF 610x610x96 mm.                | 12400039   |
|          | FibreDrain Filter 1 0SF; 600x600x292 mm                          | 12400006   |
|          | FibreDrain Filter 2 OSF; 600x600x292 mm                          | 12400007   |
|          | HEPA Filter H13 610x610x292 mm                                   | 12400012   |
| 0        | Inlet adapter OSF 5x2000                                         | 12401162   |
| FR       | Extension structure OSF 5x2000                                   | 12401167   |
|          | Fan enclosure 2 filters in depth                                 | 12401109   |
| <u> </u> | Silencer 90° Ø 630 mm                                            | 12401159   |
|          | Drain pump box, 50 Hz, 10 litre/min at 10m, including controller | 12401330   |