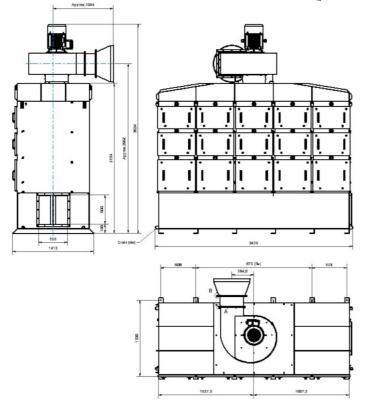

Nederman OSF 5x2000 has as standard 3 filter-stages where the first 2 stages consists of filter cassettes with Nederman's FibreDrain® technology. Nederman\_Nederman have a wide range of different types of filters to suit many different kind of applications. The third stage consists of a HEPA filter in filter class H13 with an efficiency of 99,95% for MPPS according to EN1822. All tower built Nederman OSF units are prepared for use of pre filter. OSF 5x2000 have a top mounted radial fan.

- Three filter stages, optional pre-filter
- Gauges for reading of pressure drop over each filter stage
- Drain: 4 off 1 1/2"
- Non-vibration fan suspension system

| Due du et le sur s                      |                                                                             |
|-----------------------------------------|-----------------------------------------------------------------------------|
| Product name                            | OSF 5x2000 SM                                                               |
| Standard                                | 2009/125/EC                                                                 |
| Volume (for shipping) (m <sup>3</sup> ) | 23.5                                                                        |
| Noise level (dB(A))                     | <70 dB(A) @1,5 m from service side with optional fan enclosure and silencer |
| Protection class                        | IP55                                                                        |
| Filter efficiency (%)                   | 99,95                                                                       |
| Installation                            | [Indoor]                                                                    |
| Material                                | Sheet metal, painted both in-<br>and outside.                               |
| Filter cleaning method                  | Self-Draining                                                               |
| Working pressure (kPa)                  | Max 4600 Pa                                                                 |
| Capacity (max airflow m3/h)             | 10000                                                                       |
| Operating Temperature                   | 60 deg C (limited by filter)                                                |
| Power Voltage (V)                       | 400/690                                                                     |
| Frequency (Hz)                          | 50                                                                          |
| No of phases                            | З                                                                           |
| Number of filter elements               | 30                                                                          |
| Amperage (A)                            | 26/15,1                                                                     |
| Colour                                  | NCS-S 1005 B20G                                                             |
| Weight (kg)                             | 4270                                                                        |
| Power (kW)                              | 15                                                                          |
| Note                                    | Plus 10 optinal filter element.                                             |