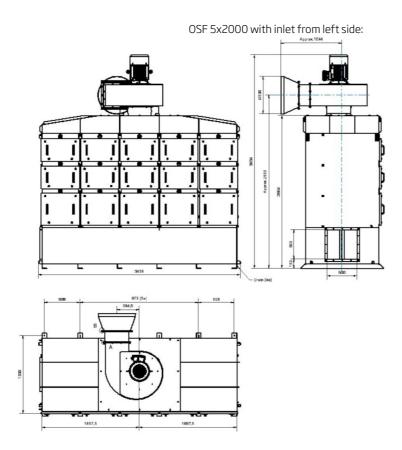

| Image | Description                                                         | Model     |
|-------|---------------------------------------------------------------------|-----------|
|       | OSF 5x2000, Inlet flange 500x500mm left. Drain 4 x 1 ½"<br>Female.  | 12401147* |
|       | OSF 5x2000, Inlet flange 500x500mm right. Drain 4 x 1 ½"<br>Female. | 12401148* |

OSF 5x2000 with inlet from right side:

Dimension Extensions Structure OMF2x6000, accessory 12401167:

This content is protected under copyright law, furnished for informational use only, and subject to change without notice. © Nederman Holding AB www.nederman.com 8