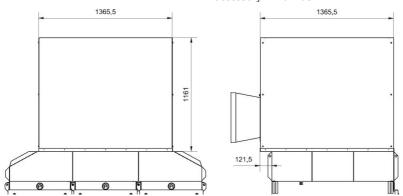

Dimension Fan Enclosure\_OSF2x2000\_3x2000\_4x2000\_5x200\_OMF2x4000\_4x4000, accessory 12401109: