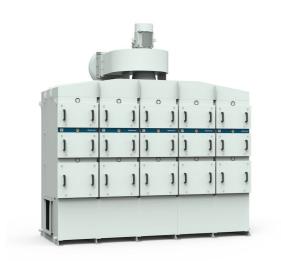

## OSF 5x2000 SM

#### FibreDrain<sup>®</sup> oil smoke collector for continuous operation.

Nederman OSF oil smoke collectors are designed to handle large amounts of neat oil mist during continuous operation. They are developed with focus on high efficient filtration together with low maintenance cost.

Nederman OSF 5x2000 has as standard 3 filter-stages where the first 2 stages consists of filter cassettes with Nederman's FibreDrain® technology. Nederman\_Nederman have a wide range of different types of filters to suit many different kind of applications. The third stage consists of a HEPA filter in filter class H13 with an efficiency of 99,95% for MPPS according to EN1822. All tower built Nederman OSF units are prepared for use of pre filter. OSF 5x2000 have a top mounted radial fan.