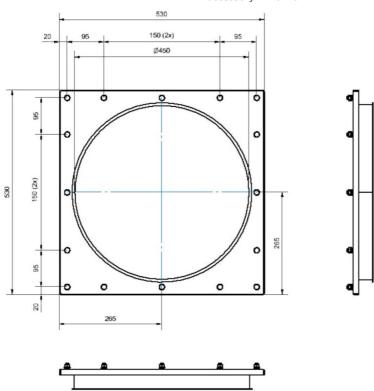

| Drain pump box, 50 Hz, 10 litre/min at 10m, including controller | 12401330   |
| The state of the s | Frequency inverter with 5kPa pressure sensor. 11kW               | 73008918   |
| The second secon | Frequency inverter with 5kPa pressure sensor. 15kW               | 73008919   |

<sup>\*</sup>Drain connection must be elevated min 200 mm from pump box support level
\*\*Drain connection must be elevated min 420mm from container support level



























Dimension Fan Enclosure\_OSF2x2000\_3x2000\_4x2000\_5x200\_0MF2x4000\_4x4000, accessory 12401109:



#### Dimension Inlet Adapter OSF4x2000\_OMF2x4000, accessory 12401161: