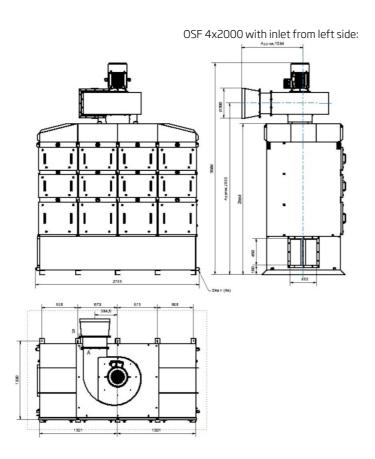

Nederman OSF 4x2000 has as standard 3 filter-stages where the first 2 stages consists of filter cassettes with Nederman's FibreDrain® technology. Nederman\_Nederman have a wide range of different types of filters to suit many different kind of applications. The third stage consists of a HEPA filter in filter class H13 with an efficiency of 99,95% for MPPS according to EN1822. All tower built Nederman OSF units are prepared for use of pre filter. OSF 4x2000 have a top mounted radial fan.

- Three filter stages, optional pre-filter
- Gauges for reading of pressure drop over each filter stage
- Drain: 4 off 1 1/2"
- Non-vibration fan suspension system

| Product name                | OSF 4x2000 SM                                                                     |
|-----------------------------|-----------------------------------------------------------------------------------|
| Standard                    | 2009/125/EC                                                                       |
| Volume (for shipping) (m³)  | 14.4                                                                              |
| Noise level (dB(A))         | <70 dB(A) @1,5 m from service<br>side with optional fan enclosure<br>and silencer |
| Protection class            | IP55                                                                              |
| Filter efficiency (%)       | 99,95                                                                             |
| Installation                | [Indoor]                                                                          |
| Material                    | Sheet metal, painted both inand outside.                                          |
| Filter cleaning method      | Self-Draining                                                                     |
| Working pressure (kPa)      | Max 4500 Pa                                                                       |
| Capacity (max airflow m3/h) | 8000                                                                              |
| Operating Temperature       | 60 deg C (limited by filter)                                                      |
| Power Voltage (V)           | 400/690                                                                           |
| Frequency (Hz)              | 50                                                                                |
| No of phases                | 3                                                                                 |
| Number of filter elements   | 24                                                                                |
| Amperage (A)                | 19,5/11,3                                                                         |
| Colour                      | NCS-S 1005 B20G                                                                   |
| Weight (kg)                 | 2980                                                                              |
| Power (kW)                  | 11                                                                                |
| Note                        | Plus 8 optinal filter element.                                                    |