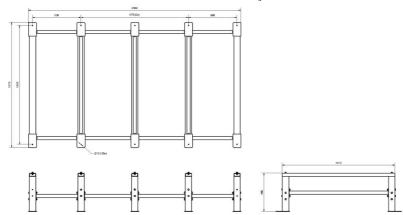

| Drain pump box, 50 Hz, 10 litre/min at 10m, including controller | 12401330   |
| The state of the s | Frequency inverter with 5kPa pressure sensor. 11kW               | 73008918   |
| The second secon | Frequency inverter with 5kPa pressure sensor. 15kW               | 73008919   |

<sup>\*</sup>Drain connection must be elevated min 200 mm from pump box support level
\*\*Drain connection must be elevated min 420mm from container support level



























Dimension Fan Enclosure\_OSF2x2000\_3x2000\_4x2000\_5x200\_0MF2x4000\_4x4000, accessory 12401109:



#### Dimension Inlet Adapter OSF4x2000\_OMF2x4000, accessory 12401161: