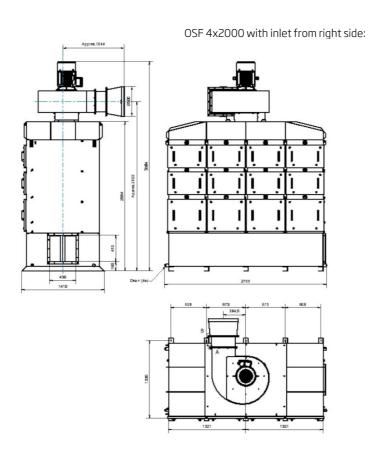

Nederman OSF 4x2000 has as standard 3 filter-stages where the first 2 stages consists of filter cassettes with Nederman's FibreDrain® technology. Nederman\_Nederman have a wide range of different types of filters to suit many different kind of applications. The third stage consists of a HEPA filter in filter class H13 with an efficiency of 99,95% for MPPS according to EN1822. All tower built Nederman OSF units are prepared for use of pre filter. OSF 4x2000 have a top mounted radial fan.

- Three filter stages, optional pre-filter
- Gauges for reading of pressure drop over each filter stage
- Drain: 4 off 1 1/2"
- Non-vibration fan suspension system

| Product name                | OSF 4x2000 SM                                                                     |
|-----------------------------|-----------------------------------------------------------------------------------|
| Standard                    | 2009/125/EC                                                                       |
| Volume (for shipping) (m³)  | 14.4                                                                              |
| Noise level (dB(A))         | <70 dB(A) @1,5 m from service<br>side with optional fan enclosure<br>and silencer |
| Protection class            | IP55                                                                              |
| Filter efficiency (%)       | 99,95                                                                             |
| Installation                | [Indoor]                                                                          |
| Material                    | Sheet metal, painted both inand outside.                                          |
| Filter cleaning method      | Self-Draining                                                                     |
| Working pressure (kPa)      | Max 4500 Pa                                                                       |
| Capacity (max airflow m3/h) | 8000                                                                              |
| Operating Temperature       | 60 deg C (limited by filter)                                                      |
| Power Voltage (V)           | 400/690                                                                           |
| Frequency (Hz)              | 50                                                                                |
| No of phases                | 3                                                                                 |
| Number of filter elements   | 24                                                                                |
| Amperage (A)                | 19,5/11,3                                                                         |
| Colour                      | NCS-S 1005 B20G                                                                   |
| Weight (kg)                 | 2980                                                                              |
| Power (kW)                  | 11                                                                                |
| Note                        | Plus 8 optinal filter element.                                                    |