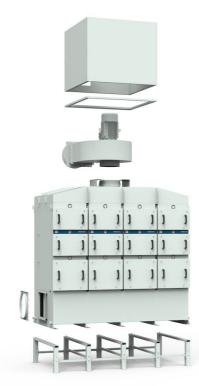

Nederman OSF 4x2000 has as standard 3 filter-stages where the first 2 stages consists of filter cassettes with Nederman's FibreDrain® technology. Nederman\_Nederman have a wide range of different types of filters to suit many different kind of applications. The third stage consists of a HEPA filter in filter class H13 with an efficiency of 99,95% for MPPS according to EN1822. All tower built Nederman OSF units are prepared for use of pre filter. OSF 4x2000 have a top mounted radial fan.

#### Dimension Inlet Adapter OSF4x2000\_OMF2x4000, accessory 12401161: