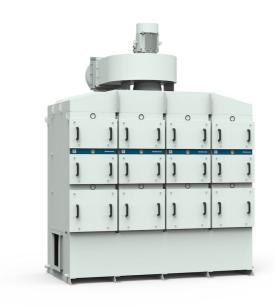

FibreDrain® oil smoke collector for continuous operation.

Nederman OSF oil smoke collectors are designed to handle large amounts of neat oil mist during continuous operation. They are developed with focus on high efficient filtration together with low maintenance cost.

Nederman OSF 4x2000 has as standard 3 filter-stages where the first 2 stages consists of filter cassettes with Nederman's FibreDrain® technology. Nederman\_Nederman have a wide range of different types of filters to suit many different kind of applications. The third stage consists of a HEPA filter in filter class H13 with an efficiency of 99,95% for MPPS according to EN1822. All tower built Nederman OSF units are prepared for use of pre filter. OSF 4x2000 have a top mounted radial fan.

- Three filter stages, optional pre-filter
- Gauges for reading of pressure drop over each filter stage
- Drain: 4 off 1 1/2"
- Non-vibration fan suspension system

| Product name                | OSF 4x2000 SM                                                                     |
|-----------------------------|-----------------------------------------------------------------------------------|
| Standard                    | 2009/125/EC                                                                       |
| Volume (for shipping) (m³)  | 14.4                                                                              |
| Noise level (dB(A))         | <70 dB(A) @1,5 m from service<br>side with optional fan enclosure<br>and silencer |
| Protection class            | IP55                                                                              |
| Filter efficiency (%)       | 99,95                                                                             |
| Installation                | [Indoor]                                                                          |
| Material                    | Sheet metal, painted both inand outside.                                          |
| Filter cleaning method      | Self-Draining                                                                     |
| Working pressure (kPa)      | Max 4500 Pa                                                                       |
| Capacity (max airflow m3/h) | 8000                                                                              |
| Operating Temperature       | 60 deg C (limited by filter)                                                      |
| Power Voltage (V)           | 400/690                                                                           |
| Frequency (Hz)              | 50                                                                                |
| No of phases                | 3                                                                                 |
| Number of filter elements   | 24                                                                                |
| Amperage (A)                | 19,5/11,3                                                                         |
| Colour                      | NCS-S 1005 B20G                                                                   |
| Weight (kg)                 | 2980                                                                              |
| Power (kW)                  | 11                                                                                |
| Note                        | Plus 8 optinal filter element.                                                    |