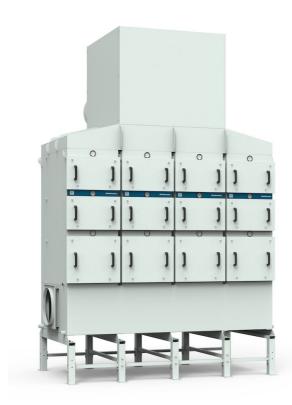

FibreDrain® oil smoke collector for continuous operation.

Nederman OSF oil smoke collectors are designed to handle large amounts of neat oil mist during continuous operation. They are developed with focus on high efficient filtration together with low maintenance cost.

Nederman OSF 4x2000 has as standard 3 filter-stages where the first 2 stages consists of filter cassettes with Nederman's FibreDrain® technology. Nederman\_Nederman have a wide range of different types of filters to suit many different kind of applications. The third stage consists of a HEPA filter in filter class H13 with an efficiency of 99,95% for MPPS according to EN1822. All tower built Nederman OSF units are prepared for use of pre filter. OSF 4x2000 have a top mounted radial fan.

- Three filter stages, optional pre-filter
- Gauges for reading of pressure drop over each filter stage
- Drain: 4 off 1 1/2"
- Non-vibration fan suspension system

| Product name                | OSF 4x2000 SM                                                                     |
|-----------------------------|-----------------------------------------------------------------------------------|
| Standard                    | 2009/125/EC                                                                       |
| Volume (for shipping) (m³)  | 14.4                                                                              |
| Noise level (dB(A))         | <70 dB(A) @1,5 m from service<br>side with optional fan enclosure<br>and silencer |
| Protection class            | IP55                                                                              |
| Filter efficiency (%)       | 99,95                                                                             |
| Installation                | [Indoor]                                                                          |
| Material                    | Sheet metal, painted both inand outside.                                          |
| Filter cleaning method      | Self-Draining                                                                     |
| Working pressure (kPa)      | Max 4500 Pa                                                                       |
| Capacity (max airflow m3/h) | 8000                                                                              |
| Operating Temperature       | 60 deg C (limited by filter)                                                      |
| Power Voltage (V)           | 400/690                                                                           |
| Frequency (Hz)              | 50                                                                                |
| No of phases                | 3                                                                                 |
| Number of filter elements   | 24                                                                                |
| Amperage (A)                | 19,5/11,3                                                                         |
| Colour                      | NCS-S 1005 B20G                                                                   |
| Weight (kg)                 | 2980                                                                              |
| Power (kW)                  | 11                                                                                |
| Note                        | Plus 8 optinal filter element.                                                    |