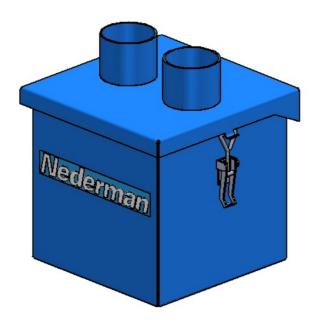

## GA8 pre-separator

## Small and light-weight pre-separator

In a central cleaning system it is good to protect the pipe system and the filter from screws, nuts and bolts and other coarse and heavy parts that might be extracted in the process.

The GA8 is a small, lightweight pre separator that capture the coarse and heavy parts before they enter the pipe system. One GA8 should serve one suction point

- Small and light-weight
- Protects the pipe system
- Easy to install
- Rubber carpet for long lifetime
- Can easily be fitted to existing cleaning systems

| Product name       | GA8 pre-separator |
|--------------------|-------------------|
| Dustbin volume (I) | 8                 |
| Max Airflow (m3/h) | 400               |
| Inlet              | 63 mm             |
| Outlet             | 63 mm             |