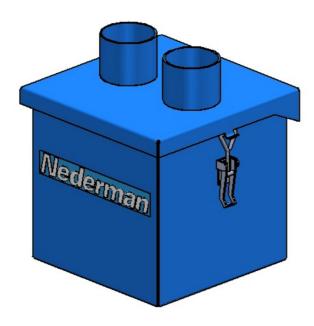

## GA8 pre-separator

## Small and light-weight pre-separator

In a central cleaning system it is good to protect the pipe system and the filter from screws, nuts and bolts and other coarse and heavy parts that might be extracted in the process.

The GA8 is a small, lightweight pre separator that capture the coarse and heavy parts before they enter the pipe system. One GA8 should serve one suction point

- Small and light-weight
- Protects the pipe system
- Easy to install
- Rubber carpet for long lifetime
- Can easily be fitted to existing cleaning systems

## GA8 pre-separator

| lmagen                                                                                                                                                                                                                                                                                                                                                                                                                                                                                                                                                                                                                                                                                                                                                                                                                                                                                                                                                                                                                                                                                                                                                                                                                                                                                                                                                                                                                                                                                                                                                                                                                                                                                                                                                                                                                                                                                                                                                                                                                                                                                                                         | Moldelo  |
|--------------------------------------------------------------------------------------------------------------------------------------------------------------------------------------------------------------------------------------------------------------------------------------------------------------------------------------------------------------------------------------------------------------------------------------------------------------------------------------------------------------------------------------------------------------------------------------------------------------------------------------------------------------------------------------------------------------------------------------------------------------------------------------------------------------------------------------------------------------------------------------------------------------------------------------------------------------------------------------------------------------------------------------------------------------------------------------------------------------------------------------------------------------------------------------------------------------------------------------------------------------------------------------------------------------------------------------------------------------------------------------------------------------------------------------------------------------------------------------------------------------------------------------------------------------------------------------------------------------------------------------------------------------------------------------------------------------------------------------------------------------------------------------------------------------------------------------------------------------------------------------------------------------------------------------------------------------------------------------------------------------------------------------------------------------------------------------------------------------------------------|----------|
| The state of the s | 40110182 |