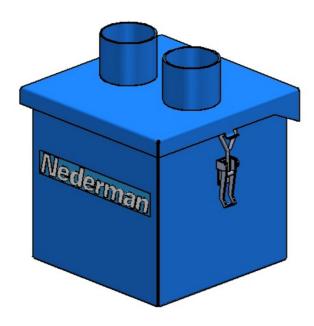

## GA8 pre-separator

## Small and light-weight pre-separator

In a central cleaning system it is good to protect the pipe system and the filter from screws, nuts and bolts and other coarse and heavy parts that might be extracted in the process.

The GA8 is a small, lightweight pre separator that capture the coarse and heavy parts before they enter the pipe system. One GA8 should serve one suction point

- Small and light-weight
- Protects the pipe system
- Easy to install
- Rubber carpet for long lifetime
- Can easily be fitted to existing cleaning systems

| Produktnavn             | GA8 pre-separator |
|-------------------------|-------------------|
| Volum, støvbeholver (L) | 8                 |
| Maks. luftstrøm (m3/t)  | 400               |
| Inlet                   | 63 mm             |
| Outlet                  | 63 mm             |