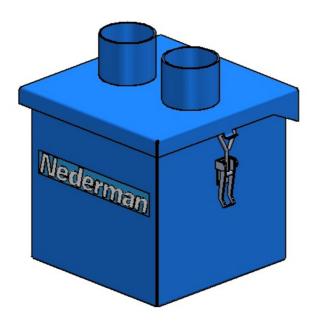

## GA8 pre-separator

## Small and light-weight pre-separator

In a central cleaning system it is good to protect the pipe system and the filter from screws, nuts and bolts and other coarse and heavy parts that might be extracted in the process.

The GA8 is a small, lightweight pre separator that capture the coarse and heavy parts before they enter the pipe system. One GA8 should serve one suction point

- Small and light-weight
- Protects the pipe system
- Easy to install
- Rubber carpet for long lifetime
- Can easily be fitted to existing cleaning systems

| Medya                    | GA8 pre-separator |
|--------------------------|-------------------|
| Çöp kovası (l)           | 8                 |
| Maks. Hava debisi (m3/h) | 400               |
| Inlet                    | 63 mm             |
| Outlet                   | 63 mm             |

## GA8 pre-separator

| [image]                                                                                                                                                                                                                                                                                                                                                                                                                                                                                                                                                                                                                                                                                                                                                                                                                                                                                                                                                                                                                                                                                                                                                                                                                                                                                                                                                                                                                                                                                                                                                                                                                                                                                                                                                                                                                                                                                                                                                                                                                                                                                                                        | [model]  |
|--------------------------------------------------------------------------------------------------------------------------------------------------------------------------------------------------------------------------------------------------------------------------------------------------------------------------------------------------------------------------------------------------------------------------------------------------------------------------------------------------------------------------------------------------------------------------------------------------------------------------------------------------------------------------------------------------------------------------------------------------------------------------------------------------------------------------------------------------------------------------------------------------------------------------------------------------------------------------------------------------------------------------------------------------------------------------------------------------------------------------------------------------------------------------------------------------------------------------------------------------------------------------------------------------------------------------------------------------------------------------------------------------------------------------------------------------------------------------------------------------------------------------------------------------------------------------------------------------------------------------------------------------------------------------------------------------------------------------------------------------------------------------------------------------------------------------------------------------------------------------------------------------------------------------------------------------------------------------------------------------------------------------------------------------------------------------------------------------------------------------------|----------|
| The state of the s | 40110182 |