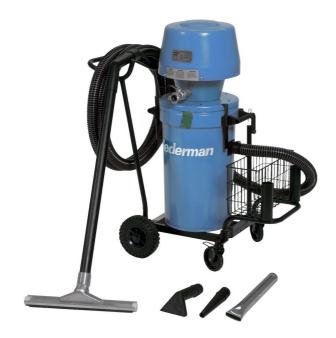

## Industrial vacuum cleaner 105 A

Air powered or pneumatic dry vacuum cleaner with light suction equipment for cleaning floors, walls, beams, and the like.

Air powered or pneumatic industrial dry vacuum cleaner with light suction equipment for cleaning floors, walls, beams, and the like. The dust collector is a simple and robust system with capacity superior to most of the portable vacuums on the market.

The industrial vacuum cleaner comes with disposable dust bag. The vacuum is suitable for composite handling industry, building and construction industry, general industry handling dry materials such as powder, grit and granules. Also vailable in an ATEX certified version for combustible dusts.

- Simple and robust dry vacuum
- Vacuum comes with disposable dust bag
- Easy mobile handling

| Product name       | Industrial vacuum cleaner 105 A |
|--------------------|---------------------------------|
| Filter type        | Cartridge                       |
| Weight (kg)        | 67                              |
| Hose length (m)    | 7,5                             |
| Hose diameter (mm) | 51                              |