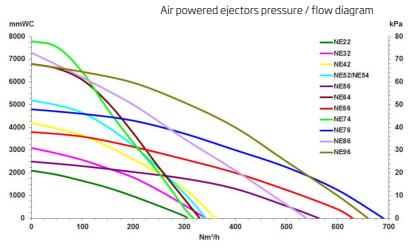

#### Industrial vacuum cleaner 105 A

Air Powered ejectors

All performance data are based on 7 bar supply pressure