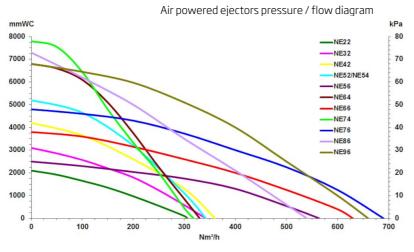

## Industrial vacuum cleaner 139A

Air Powered ejectors

All performance data are based on 7 bar supply pressure