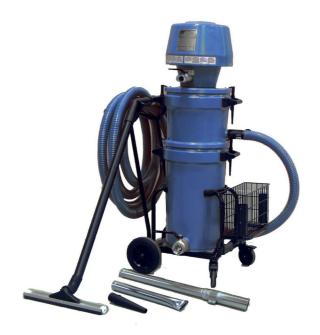

## Industrial vacuum cleaner 139A

Excellent heavy duty vacuum cleaner for transportation of material over long distances.

The air powered 139A wet vacuum is a heavy duty industrial vacuum cleaner excellent for suction of liquids. This powerful wet vacuum can transport material over long vertical and horizontal distances. The vacuum cleaner is suitable for various cleaning and liquid pick-up operations in heavy industry.

- No moving parts
- Long lifespan
- Excellent for heavy industry

| Product name               | Industrial vacuum cleaner 139A                                   |  |  |
|----------------------------|------------------------------------------------------------------|--|--|
| Application                | Liquid, Granulate, Grit                                          |  |  |
| Filter type                | Cartridge                                                        |  |  |
| Number of filter elements  | 1                                                                |  |  |
| Filter material            | Polyester (washable)                                             |  |  |
| Type of hose               | PVC                                                              |  |  |
| Compressed air requirement | 3,0 Nm3/min                                                      |  |  |
| Max airflow (m³/h)         | 342                                                              |  |  |
| Noise level (dB(A))        | 75,5                                                             |  |  |
| Max vaccum (kPa)           | -52                                                              |  |  |
| Hose length (m)            | 10                                                               |  |  |
| Hose diameter (mm)         | 51                                                               |  |  |
| Note                       | With cleaning set, gulper head, scraping tool and conical nozzle |  |  |