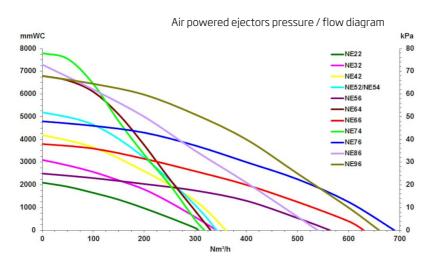

-----------------------------------------|---------------------------------|---------------------------------------------------------|-------------------------------------------|--------------------------------------------|-------------------------------------|
| PVC       | Max vacuum 84 kPA Inner bending radius 60 mm Reinforced with inbedded steel helix | - 20 deg. C. to + 70 Deg.<br>C. |                                                         |                                           |                                            |                                     |



|    | Accessory              | Part No  |
|----|------------------------|----------|
|    | Control S for NE86-96  | 43222008 |
|    | Control S for NE 22-76 | 43220026 |
| 00 | Control S for NE 22-76 | 43220001 |





Air Powered ejectors

All performance data are based on 7 bar supply pressure