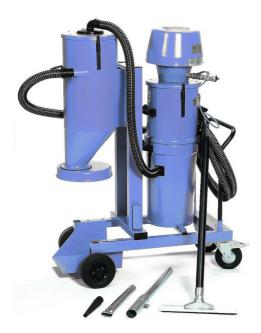

#### Industrial vacuum cleaner for removal of industrial waste

Dual container system, designed for removal of industrial waste. This powerful suction unit comes equipped with a silo and filter container fitted with our exclusive nederman vyon self-cleaning filter ensuring the efficient filtration of large quantities of dust. The filter is cleaned automatically when the air supply is turned off. Special swivelling, locking wheels are sized to increase mobility, and make the handling of heavy loads especially simple. The unit is equipped with an adjustable counterweight valve and sack holder for discharge into sacks. The model include slots for handling by forklift.

- Dry waste suction
- Silo pre-separator with manual outlet valve
- Fork lift handling
- Sturdy trolley system with large wheels for uneven ground
- automatic filtercleaning

| Product name               | Industrial vacuum cleaner 425A |
|----------------------------|--------------------------------|
| Filter type                | Cartridge                      |
| Number of filter elements  | 1                              |
| Type of hose               | PVC                            |
| Compressed air requirement | 3,0 Nm3/min                    |
| Max airflow (m³/h)         | 342                            |
| Noise level (dB(A))        | 75,5                           |
| Max vaccum (kPa)           | -52                            |
| Weight (kg)                | 119                            |
| Hose length (m)            | 7,5                            |
| Hose diameter (mm)         | 51                             |
| Note                       |                                |