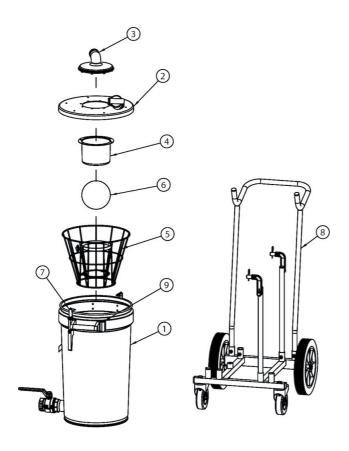

| Accessory |                                                         | Part No  |
|-----------|---------------------------------------------------------|----------|
|           | Container S50 with bottom drain valve R2 BSP            | 43326014 |
|           | Lid S50 with inlet d51 flap valve for plastic fasteners | 43611001 |
| •         | Suction outlet with flange d51                          | 43620001 |
|           | Cup with flange                                         | 43621001 |
|           | Basket S50                                              | 43660001 |
|           | Float ball S50/200                                      | 43660300 |
| W.        | Trolley S50 tippable                                    | 43722001 |