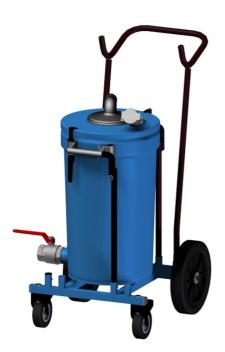

#### Mobile pre-separator S50 for liquid collection

Mobile pre-separator for collecting and recycling of oil, cutting fluid, coolant, water and other non-flammable liquids. Perfect formachining and process industries, drilling, milling and turning. A float ball automatically shut off the suction flow when the container is full. The mobile pre-separator is equipped with a tippable container for easy discharge of collected liquids. The inlet and outlet diameter is 51 mm (2 in) for coupler (43930101 and 43930102).

 Mobile pre-separator for collecting and recycling of oil, cutting fluid, coolant, water and other non-flammable liquids. Perfect formachining and process industries, drilling, milling and turning. A float ball automatically shut off the suction flow when the container is full. The mobile pre-separator is equipped with a tippable container for easy discharge of collected liquids. The inlet and outlet diameter is 51 mm (2 in) for coupler (43930101 and 43930102).