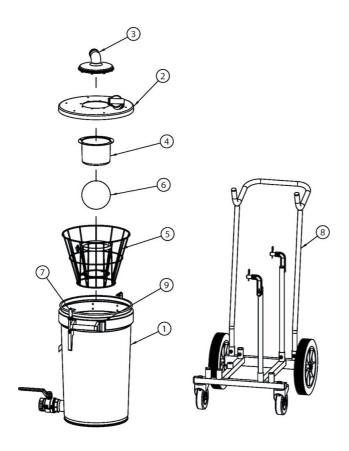

| Accessory |                                                         | Part No  |
|-----------|---------------------------------------------------------|----------|
|           | Container S50 with bottom drain valve R2 BSP            | 43326014 |
|           | Lid S50 with inlet d51 flap valve for plastic fasteners | 43611001 |
| •         | Suction outlet with flange d51                          | 43620001 |
|           | Cup with flange                                         | 43621001 |
|           | Basket S50                                              | 43660001 |
|           | Float ball S50/200                                      | 43660300 |
| F3        | Fastner complete                                        | 43670001 |
|           | Trolley S50 tippable                                    | 43722001 |