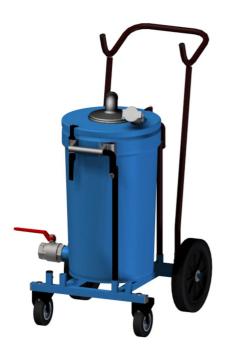

#### Mobile pre-separator S50 for liquid collection

Mobile pre-separator for collecting and recycling of oil, cutting fluid, coolant, water and other non-flammable liquids. Perfect formachining and process industries, drilling, milling and turning. A float ball automatically shut off the suction flow when the container is full. The mobile pre-separator is equipped with a tippable container for easy discharge of collected liquids. The inlet and outlet diameter is 51 mm (2 in) for coupler (43930101 and 43930102).

Product name

| Image | Description                          | Model    |
|-------|--------------------------------------|----------|
|       | Pre separator S50 mobil, volume 67l. | 42950003 |

14-05-2024