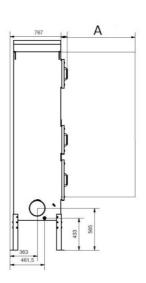

<sup>\*</sup>Drain connection must be elevated min 420mm from container support level \*\*Controller available on request.

A) 1000 min filler service space

B) Drain stud (x2)