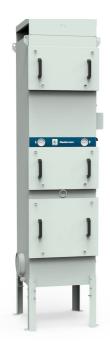

FibreDrain® oil smoke collector for continuous operation.

The Nederman OSF (Oil Smoke Filter) is designed to handle large amounts of oil smoke during continuous operation. They are engineered for high efficiency filtration coupled with lower maintenance costs.

The OSF 1000 HE has an internal, radial fan wheel and three-stage filtration, as standard. The first two stages consist of a filter cassettes with Nederman's FibreDrain® technology. The third stage is a class H13 HEPA filter with a 99.95% efficiency for MPPS, per EN1822. All tower-style OMF units are designed to accept an optional pre-filter. Nederman offers a wide selection of filters to fit a range of different applications.

- Three (3) filter stages. An optional pre-filter is available.
- Gauges for reading of pressure drop over each filter stage
- Extension legs
- Two (2) Ø200mm inlet locations, one blanked using clamp ring connection.
- Push button start/stop with integral overload protection.