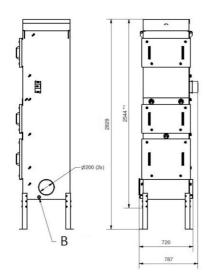

<sup>\*</sup>Drain connection must be elevated min 420mm from container support level \*\*Controller available on request.

A) 1000 min filler service space

B) Drain stud (x2)