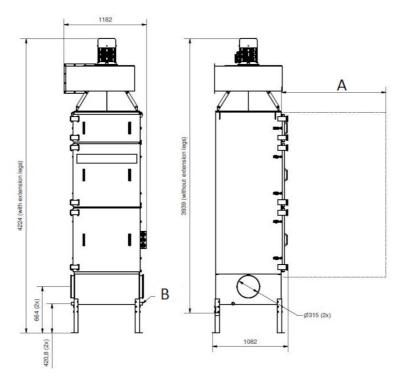

- Three filter stages, optional pre-filter
- Gauges for reading of pressure drop over each filter stage
- Extension legs
- Two inlet ø 315 mm with clamp ring connection

| Product name                | OSF 3500                                                        |
|-----------------------------|-----------------------------------------------------------------|
| Standard                    | 2009/125/EC                                                     |
| Volume (for shipping) (m³)  | 6.82                                                            |
| Noise level (dB(A))         | 50/60 Hz:<br>70 dB(A) @1,5 m from service<br>side with silencer |
| Protection class            | IP55                                                            |
| Filter efficiency (%)       | 99,95                                                           |
| Installation                | [Indoor]                                                        |
| Material                    | Sheet metal, painted both inand outside.                        |
| Filter cleaning method      | Self-Draining                                                   |
| Working pressure (kPa)      | Max 4000 Pa                                                     |
| Capacity (max airflow m3/h) | 4000                                                            |
| Operating Temperature       | 60 deg C (limited by filter)                                    |
| Power Voltage (V)           | 400/690                                                         |
| Frequency (Hz)              | 50                                                              |
| No of phases                | 3                                                               |
| Number of filter elements   | 3                                                               |
| Amperage (A)                | 13 / 7,5                                                        |
| Colour                      | NCS-S 1005 B20G                                                 |
| Weight (kg)                 | 655                                                             |
| Power (kW)                  | 7,5                                                             |
| Note                        | Plus 1 optinal filter element. Inclextension legs.              |

<sup>\*</sup>Drain connection must be elevated min 200 mm from pump box support level
\*\*Drain connection must be elevated min 420mm from container support level

A) 1500 mm min filler service space

B) Drainage DN25 (2x)