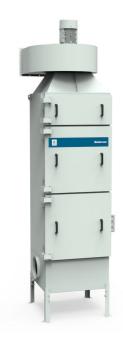

FibreDrain® oil smoke collector for continuous operation.

Nederman OSF oil smoke eliminators are designed to handle large amounts of neat oil mist during continuous operation. They are developed with focus on high efficient filtration together with low maintenance cost.

Nederman OSF 3500 has as standard 3 filter-stages where the first 2 stages consists of filter cassettes with Nederman's FibreDrain® technology. Nederman have a wide range of different types of filters to suit many different kind of applications. The third stage consists of a HEPA filter in filter class H13 with an efficiency of 99,95% for MPPS according to EN1822. OSF 3500 can be equipped with a pre-filter in a special pre-filter frame and have a top mounted radial fan.

- Three filter stages, optional pre-filter
- Gauges for reading of pressure drop over each filter stage
- Extension legs
- Two inlet ø 315 mm with clamp ring connection

| Product name                | OSF 3500                                                        |
|-----------------------------|-----------------------------------------------------------------|
| Standard                    | 2009/125/EC                                                     |
| Volume (for shipping) (m³)  | 6.82                                                            |
| Noise level (dB(A))         | 50/60 Hz:<br>70 dB(A) @1,5 m from service<br>side with silencer |
| Protection class            | IP55                                                            |
| Filter efficiency (%)       | 99,95                                                           |
| Installation                | [Indoor]                                                        |
| Material                    | Sheet metal, painted both inand outside.                        |
| Filter cleaning method      | Self-Draining                                                   |
| Working pressure (kPa)      | Max 4000 Pa                                                     |
| Capacity (max airflow m3/h) | 4000                                                            |
| Operating Temperature       | 60 deg C (limited by filter)                                    |
| Power Voltage (V)           | 400/690                                                         |
| Frequency (Hz)              | 50                                                              |
| No of phases                | 3                                                               |
| Number of filter elements   | 3                                                               |
| Amperage (A)                | 13 / 7,5                                                        |
| Colour                      | NCS-S 1005 B20G                                                 |
| Weight (kg)                 | 655                                                             |
| Power (kW)                  | 7,5                                                             |
| Note                        | Plus 1 optinal filter element. Inclextension legs.              |