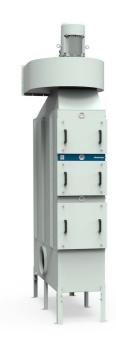

#### FibreDrain® oil mist collector for continuous operation.

Nederman OMF oil mist eliminators are designed to handle large amounts of emulsion mist during continuous operation. They are developed with focus on high efficient filtration together with low maintenance cost.

Nederman OMF 6000 has as standard 3 filter-stages where the first 2 stages consists of filter cassettes with Nederman 's FibreDrain® technology. Nederman have a wide range of different types of filters to suit many different kind of applications. The third stage consists of a HEPA filter in filter class H13 with an efficiency of 99,95% for MPPS according to EN1822. All tower built Nederman OMF units are prepared for use of pre filter. OMF 6000 have a top mounted radial fan.

- Three filter stages, optional pre-filter
- Gauges for reading of pressure drop over each filter stage
- Extension legs
- Two inlet inlet ø 400 mm with clamp ring connection

| Product name                | OMF 6000                                                             |
|-----------------------------|----------------------------------------------------------------------|
| Standard                    | 2009/125/EC                                                          |
| Volume (for shipping) (m³)  | 9.48                                                                 |
| Noise level (dB(A))         | 50/60 Hz:<br>70 dB(A) @1,5 m from service<br>side with ext. Silencer |
| Protection class            | IP55                                                                 |
| Filter efficiency (%)       | 99,95                                                                |
| Installation                | [Indoor]                                                             |
| Material                    | Sheet metal, painted both inand outside.                             |
| Working pressure (kPa)      | Max 4500 Pa                                                          |
| Capacity (max airflow m3/h) | 6000                                                                 |
| Operating Temperature       | 60 deg C (limited by filter)                                         |
| Power Voltage (V)           | 400/690                                                              |
| Frequency (Hz)              | 50                                                                   |
| No of phases                | 3                                                                    |
| Number of filter elements   | 9                                                                    |
| Amperage (A)                | 19,5 / 11,3                                                          |
| Colour                      | NCS-S 1005 B20G                                                      |
| Weight (kg)                 | 580                                                                  |
| Power (kW)                  | 11                                                                   |
| Note                        | Plus 2 optional filter elements.<br>Incl extension legs.             |