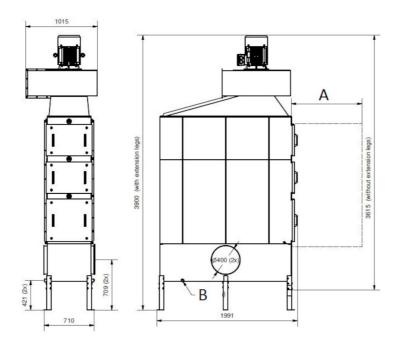

- Three filter stages, optional pre-filter
- Gauges for reading of pressure drop over each filter stage
- Extension legs
- Two inlet inlet ø 400 mm with clamp ring connection

| Product name                | OMF 6000                                                             |
|-----------------------------|----------------------------------------------------------------------|
| Standard                    | 2009/125/EC                                                          |
| Volume (for shipping) (m³)  | 9.48                                                                 |
| Noise level (dB(A))         | 50/60 Hz:<br>70 dB(A) @1,5 m from service<br>side with ext. Silencer |
| Protection class            | IP55                                                                 |
| Filter efficiency (%)       | 99,95                                                                |
| Installation                | [Indoor]                                                             |
| Material                    | Sheet metal, painted both inand outside.                             |
| Working pressure (kPa)      | Max 4500 Pa                                                          |
| Capacity (max airflow m3/h) | 6000                                                                 |
| Operating Temperature       | 60 deg C (limited by filter)                                         |
| Power Voltage (V)           | 400/690                                                              |
| Frequency (Hz)              | 50                                                                   |
| No of phases                | 3                                                                    |
| Number of filter elements   | 9                                                                    |
| Amperage (A)                | 19,5 / 11,3                                                          |
| Colour                      | NCS-S 1005 B20G                                                      |
| Weight (kg)                 | 580                                                                  |
| Power (kW)                  | 11                                                                   |
| Note                        | Plus 2 optional filter elements.<br>Incl extension legs.             |

<sup>\*</sup>Drain connection must be elevated min 200 mm from pump box support level
\*\*Drain connection must be elevated min 420mm from container support level

- A) 1000 mm filter service space
- B) Drainage DN25 (2x)