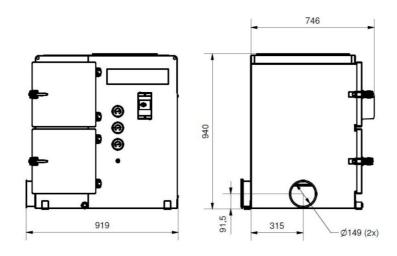

- Three filter stages
- Gauges for reading of pressure drop over each filter stage
- Compact design
- Two (2) Ø150mm inlet locations, one blanked using clamp ring connection.
- Starter and motor protection included

| Product name                | OMF 1000 FC                                                                       |
|-----------------------------|-----------------------------------------------------------------------------------|
| Standard                    | 2009/125/EC                                                                       |
| Volume (for shipping) (m³)  | 1.1                                                                               |
| Noise level (dB(A))         | 50 Hz: 66 dB(A) @1,5 m from service side 60 Hz: 69 dB(A) @1,5 m from service side |
| Protection class            | IP55                                                                              |
| Filter efficiency (%)       | 99,95                                                                             |
| Installation                | [Indoor]                                                                          |
| Material                    | Sheet metal, painted both inand outside.                                          |
| Filter cleaning method      | Self-Draining                                                                     |
| Working pressure (kPa)      | Max 2500 Pa                                                                       |
| Capacity (max airflow m3/h) | 1000                                                                              |
| Operating Temperature       | 40 deg C (inbuilt fan)                                                            |
| Power Voltage (V)           | 230/400                                                                           |
| Frequency (Hz)              | 50                                                                                |
| No of phases                | 3                                                                                 |
| Number of filter elements   | 3                                                                                 |
| Amperage (A)                | 4,2 / 2,4                                                                         |
| Colour                      | NCS-S 1005 B20G                                                                   |
| Weight (kg)                 | 150                                                                               |
| Power (kW)                  | 1,1                                                                               |
| Note                        |                                                                                   |