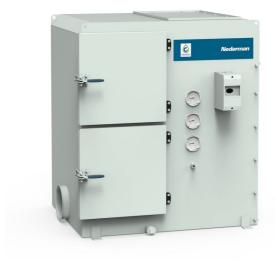

#### FibreDrain® oil mist collector for continuous operation.

Nederman OMF oil mist eliminators are designed to handle large amounts of emulsion mist during continuous operation. They are developed with focus on high efficient filtration together with low maintenance cost.

Nederman OMF 1000 FC has as standard 3 filter-stages where the first 2 stages consists of filter cassettes with Nederman's FibreDrain® technology. Nederman have a wide range of different types of filters to suit many different kind of applications. The third stage consists of a HEPA filter in filter class H13 with an efficiency of 99,95% for MPPS according to EN1822. OMF 1000 FC have an built-in chamber fan.

- Three filter stages
- Gauges for reading of pressure drop over each filter stage
- Compact design
- Two (2) Ø150mm inlet locations, one blanked using clamp ring connection.
- Starter and motor protection included