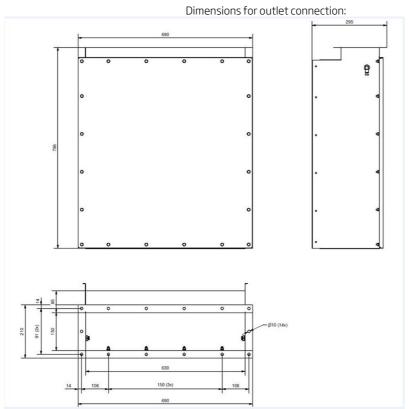

<sup>\*</sup>Drain connection must be elevated min 200 mm from pump box support level \*\*Drain connection must be elevated min 420mm from container support level

Outlet connection OSF 500FC / OMF 1000FC