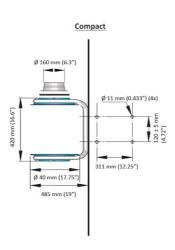

Fumes

| Image | Description                                        | Filter material                                                           | Weight (kg) | Model     |
|-------|----------------------------------------------------|---------------------------------------------------------------------------|-------------|-----------|
|       | MFS filter with cartridge, console and connections | 18m2 filterarea, Cellulose paper<br>(Category M)                          | 8,8         | 12600144  |
|       | MFS filter with cartridge, console and connections | Micro fibre glass / Activeated carbon                                     | 27          | 12600344  |
|       | MFS filter with cartridge, console and connections | Activated carbon (15 kg)                                                  | 21          | 12600544* |
|       | MFS with Micro/HEPA filter H14                     | Micro fibre glass (HEPA H14<br>according to EN 1822)<br>Filter area 13 m2 | 20,2        | 12612944  |
|       | MFS HEPA filter H14 Compact                        | Micro fibre glass (HEPA H14 acc. to<br>EN 1822).<br>Filter area 5 m2      | 18          | 12613144  |