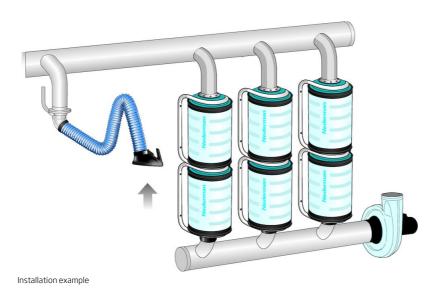

### Ideal for your capture at source extraction system

The Modular Filter System simply solves the need of cleaning the air from particles, smoke, dust, gases and smells. The modular construction means that the system is suitable for both small workspaces and larger manufacturing works. By supplementing with Nederman fans, extraction arms and control boxes, you can build up a solution for every workplace.

Typical applications are TIG and spot welding, laboratory extraction, food ingredients and odours and chemical handling.

- Simple and quick installation few parts
- · Easy to expand
- Can be supplemented with fan, extraction arm and control box
- Economical and efficient