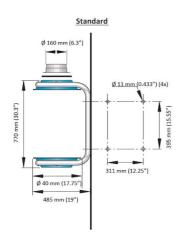

Fumes

| Image | Description                                        | Filter material                                                           | Weight (kg) | Model     |
|-------|----------------------------------------------------|---------------------------------------------------------------------------|-------------|-----------|
|       | MFS filter with cartridge, console and connections | 18m2 filterarea, Cellulose paper<br>(Category M)                          | 8,8         | 12600144  |
|       | MFS filter with cartridge, console and connections | Micro fibre glass / Activeated carbon                                     | 27          | 12600344  |
|       | MFS filter with cartridge, console and connections | Activated carbon (15 kg)                                                  | 21          | 12600544* |
|       | MFS with Micro/HEPA filter H14                     | Micro fibre glass (HEPA H14<br>according to EN 1822)<br>Filter area 13 m2 | 20,2        | 12612944  |
|       | MFS HEPA filter H14 Compact                        | Micro fibre glass (HEPA H14 acc. to<br>EN 1822).<br>Filter area 5 m2      | 18          | 12613144  |