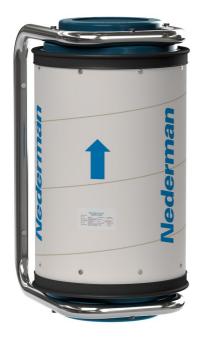

### Ideal for your capture at source extraction system

The Modular Filter System simply solves the need of cleaning the air from particles, smoke, dust, gases and smells. The modular construction means that the system is suitable for both small workspaces and larger manufacturing works. By supplementing with Nederman fans, extraction arms and control boxes, you can build up a solution for every workplace.

Fumes

| Image | Description                                        | Filter material                                                           | Weight (kg) | Model     |
|-------|----------------------------------------------------|---------------------------------------------------------------------------|-------------|-----------|
|       | MFS filter with cartridge, console and connections | 18m2 filterarea, Cellulose paper<br>(Category M)                          | 8,8         | 12600144  |
|       | MFS filter with cartridge, console and connections | Micro fibre glass / Activeated carbon                                     | 27          | 12600344  |
|       | MFS filter with cartridge, console and connections | Activated carbon (15 kg)                                                  | 21          | 12600544* |
|       | MFS with Micro/HEPA filter H14                     | Micro fibre glass (HEPA H14<br>according to EN 1822)<br>Filter area 13 m2 | 20,2        | 12612944  |
|       | MFS HEPA filter H14 Compact                        | Micro fibre glass (HEPA H14 acc. to<br>EN 1822).<br>Filter area 5 m2      | 18          | 12613144  |